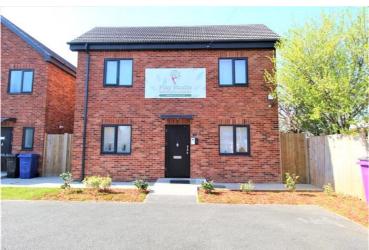

## **Rigby Gardens, Grays**

## £595,000 Freehold

A rare opportunity to acquire this new build property which is D1 Licensed ideal for a Nursery Business.

Ample parking space and completed to a high spec.

Currently leased for 10 years at £30,000 per annum.

## **D1 Licensed Premises ideal for Nursery**

A rare opportunity to acquire this new build property which is D1 Licensed ideal for a Nursery Business. Ample parking space and completed to a high spec. The property has 3 Large open spaces separate food preparation area, office and cloakroom. Rear Garden space and ample parking Situated in residential area surrounded by family homes.