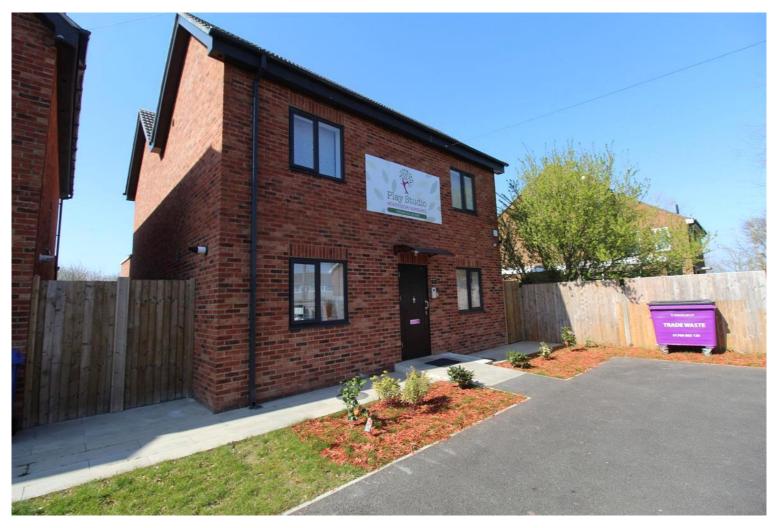

## **Rigby Gardens, Grays**

## £595,000 Freehold

A rare opportunity to acquire this new build property which is D1 Licensed ideal for a Nursery Business.

Ample parking space and completed to a high spec.

Currently leased for 10 years at £30,000 per annum.

## **D1 Licensed Premises ideal for Nursery**

A rare opportunity to acquire this new build property which is D1 Licensed ideal for a Nursery Business. Ample parking space and completed to a high spec. The property has 3 Large open spaces separate food preparation area, office and cloakroom. Rear Garden space and ample parking Situated in residential area surrounded by family homes.