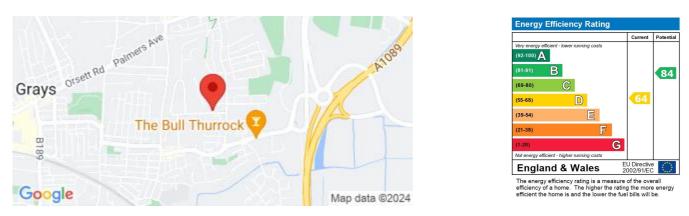

Council Tax Band: C (Thurrock Council) Deposit: £1,300

Whilst every effort is made to ensure the accuracy of these details, it should be noted that the measurements are approximate only. Floorplans are for representation purposes only and prepared according to the RICS Code of Measuring Practice by our floorplan provider. Therefore, the layout of doors, windows and rooms are approximate and should be regarded as such by any prospective tenant.