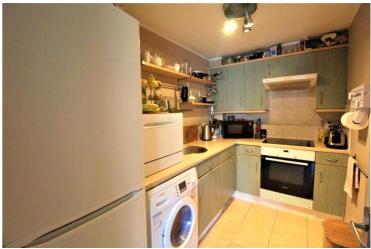

# Kitchen

w: 3.06m x l: 1.8m (w: 10' x l: 5' 11")
Good size kitchen with all mod cons.

The energy efficiency rating is a measure of the overall efficiency of a home. The higher the rating the more energy efficient the home is and the lower the fuel bills will be.