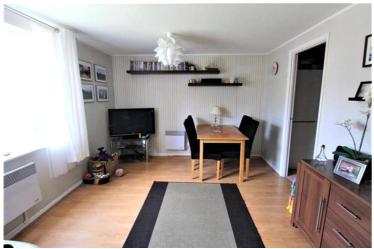

# Lounge/diner

w: 4.99m x l: 3.34m (w: 16' 4" x l: 10' 11")

Double glazed windows with wood flooring and neutral decor