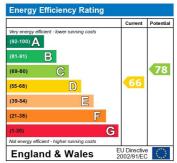

# Kitchen

w: 3.06m x l: 1.8m (w: 10' x l: 5' 11")
Good size kitchen with all mod cons.

The energy efficiency rating is a measure of the overall efficiency of a home. The higher the rating the more energy efficient the home is and the lower the fuel bills will be.