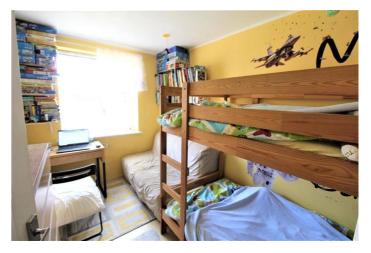

#### Bedroom 2

w: 2.24m x l: 3.38m (w: 7' 4" x l: 11' 1") A very good size second bedroom