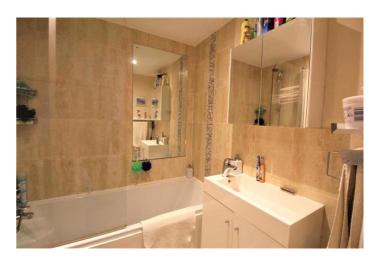

#### **Bathroom**

w: 2.06m x l: 1.77m (w: 6' 9" x l: 5' 10") A modern luxury bathroom