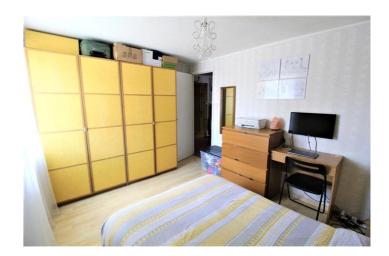

### Bedroom 1

w: 2.87m x I: 3.88m (w: 9' 5" x I: 12' 9")
Spacious bedroom with built in wardrobes