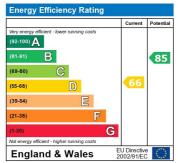

Available to move in 10th November

Council Tax Band: C (Thurrock Council)

Deposit: £1,275

The energy efficiency rating is a measure of the overall efficiency of a home. The higher the rating the more energy efficient the home is and the lower the fuel bills will be.