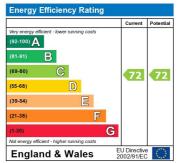

Available to move in immediately.

Suitable for couples

Council Tax Band: C (Thurrock Council)

Deposit: £600

The energy efficiency rating is a measure of the overall efficiency of a home. The higher the rating the more energy efficient the home is and the lower the fuel bills will be.