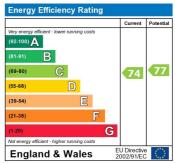

Council Tax Band: C (Thurrock Council)

Deposit: £995

The energy efficiency rating is a measure of the overall efficiency of a home. The higher the rating the more energy efficient the home is and the lower the fuel bills will be.