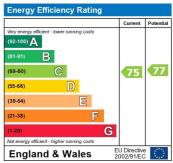

### Bathroom

w: 1.8m x l: 2.4m (w: 5' 11" x l: 7' 10")

The energy efficiency rating is a measure of the overall efficiency of a home. The higher the rating the more energy efficient the home is and the lower the fuel bills will be.