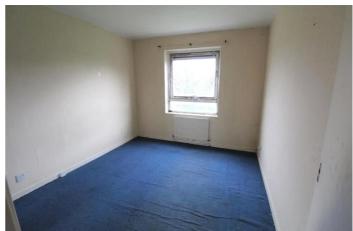

#### Bedroom 1

w: 4.5m x l: 2.5m x h: 2.5m (w: 14' 9" x l: 8' 2" x h: 8' 2") Large double room,