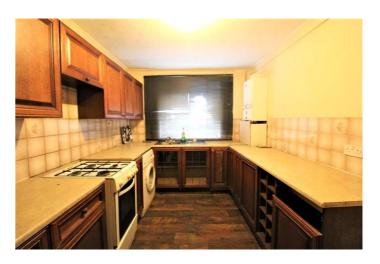

#### Kitchen

w:  $2.5m \times l$ :  $5.2m \times h$ : 2.5m (w:  $8' \cdot 2'' \times l$ :  $17' \cdot 1'' \times h$ :  $8' \cdot 2''$ ) Spacious kitchen with plenty of cupboard space.

The property offers great living accommodation with a spacious lounge with access to a balcony.

Separate kitchen and a downstairs WC.

Upstairs you have three good size rooms, two are double.

and a family bathroom