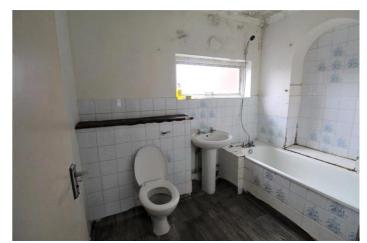

### Bathroom

w: 1.8m x l: 2.4m (w: 5' 11" x l: 7' 10")

The energy efficiency rating is a measure of the overall efficiency of a home. The higher the rating the more energy efficient the home is and the lower the fuel bills will be.