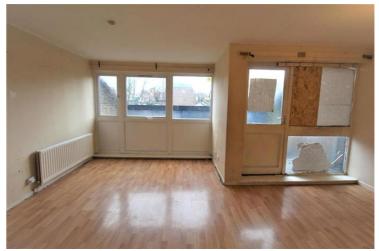

# Living room

w: 5.3m x l: 4.3m x h: 2.5m (w: 17' 5" x l: 14' 1" x h: 8' 2")

A spacious room with lamented flooring and access to a balcony.

The property offers great living accommodation with a spacious lounge with access to a balcony.

Separate kitchen and a downstairs WC.

Upstairs you have three good size rooms, two are double.

and a family bathroom