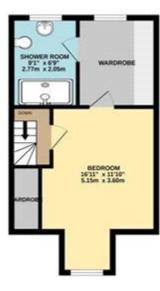

## TOTAL FLOOR AREA: 1203 sq.ft. (111.ft sq.mt.) approx.

whitel every altering has been made to ensure the accuracy of the Booglain consisted here. measurements or doors, weakens, sooms and any other densure weakenspectioned and not exponsibility as learn for any ensure of doors, amounted to be received as such by any prospective purposes only and should be used as such by any prospective purchases. This plan is first discriminating purposes only and should be used as such by any prospective purchases. This services, systems and applications shrink have not does measured and no gastalines.