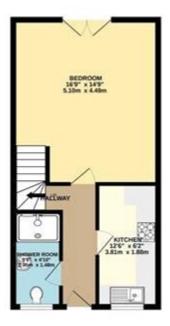

## TOTAL FLOOR AREA: 1203 sq.ft. (111.ft sq.mt.) approx.

whitel every altering has been made to ensure the accuracy of the Booglain consisted here. measurements or doors, weakens, sooms and any other densure weakenspectioned and not exponsibility as learn for any ensure of doors, amounted to be received as such by any prospective purposes only and should be used as such by any prospective purchases. This plan is first discriminating purposes only and should be used as such by any prospective purchases. This services, systems and applications shrink have not does measured and no gastalines.