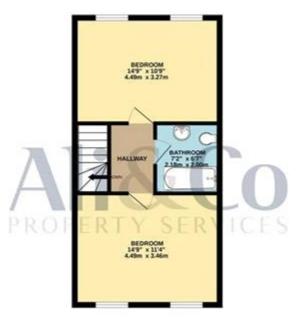

## TOTAL FLOOR AREA: 1203 sq.ft. (111.ft sq.mt.) approx.

whitel every altering has been made to ensure the accuracy of the Booglain consisted here. measurements or doors, weakens, sooms and any other densure weakenspectioned and not exponsibility as learn for any ensure of doors, amounted to be received as such by any prospective purposes only and should be used as such by any prospective purchases. This plan is first discriminating purposes only and should be used as such by any prospective purchases. This services, systems and applications shrink have not does measured and no gastalines.