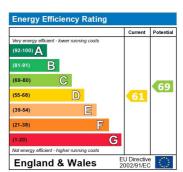

Council Tax Band: A (Thurrock Council)

Deposit: £1,300

The energy efficiency rating is a measure of the overall efficiency of a home. The higher the rating the more energy efficient the home is and the lower the fuel bills will be.