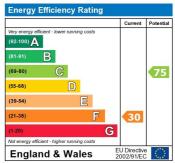

The energy efficiency rating is a measure of the overall efficiency of a home. The higher the rating the more energy efficient the home is and the lower the fuel bills will be.

Whilst every effort is made to ensure the accuracy of these details, it should be noted that the measurements are approximate only. Floorplans are for representation purposes only and prepared according to the RICS Code of Measuring Practice by our floorplan provider. Therefore, the layout of doors, windows and rooms are approximate and should be regarded as such by any prospective tenant.