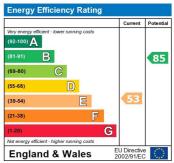

Council Tax Band: C (Thurrock Council)

Deposit: £1,500

The energy efficiency rating is a measure of the overall efficiency of a home. The higher the rating the more energy efficient the home is and the lower the fuel bills will be.