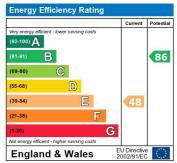

Council Tax Band: E (Thurrock Council)

Deposit: £1,850

The energy efficiency rating is a measure of the overall efficiency of a home. The higher the rating the more energy efficient the home is and the lower the fuel bills will be.