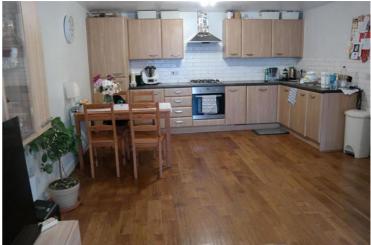

# **Spacious Ground Floor Two Bedroom Apartment**

We present this lovely ground floor two bedroom apartment located a stones throw away from Intu Lakeside Shopping centre and easy reach to A13 M25

Open plan lounge with integrated kitchen including Tall Fridge Freezer, Washer/dryer and dishwasher.

## Kitchen/lounge

Open plan lounge with integrated kitchen appliance include Tall fridge freezer, washer dryer, dishwasher