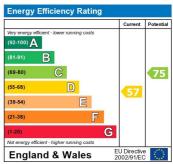

Council Tax Band: B (Thurrock Council)

The energy efficiency rating is a measure of the overall efficiency of a home. The higher the rating the more energy efficient the home is and the lower the fuel bills will be.