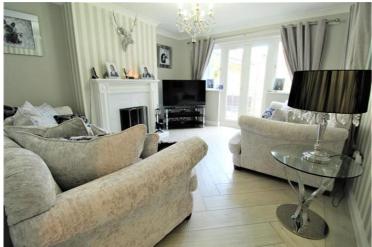

The property features a 8m extention and loft conversion, recently refurbished to a very high standard using only the best materials, fixtures and fittings.

The master bedroom benefits from a hidden bathroom, built in wardrobes, a feature that needs to be viewed.

Below are just a few of the features that come with this family home. Landscaped garden,

Utility Room

Fitted Kitchen

Fitted Bathroom

Extension

Loft Conversion

Three Bathrooms

Games Room