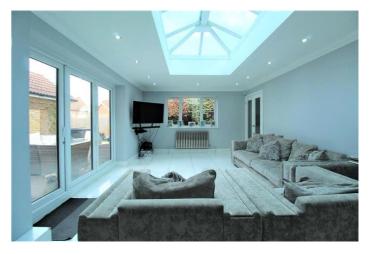

The property features a 8m extention and loft conversion, recently refurbished to a very high standard using only the best materials, fixtures and fittings.

The master bedroom benefits from a hidden bathroom, built in wardrobes, a feature that needs to be viewed.

Below are just a few of the features that come with this family home. Landscaped garden,

Utility Room

Fitted Kitchen

Fitted Bathroom

Extension

Loft Conversion

Three Bathrooms

Games Room