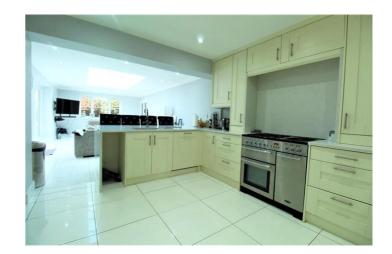

The property features a 8m extention and loft conversion, recently refurbished to a very high standard using only the best materials, fixtures and fittings.

The master bedroom benefits from a hidden bathroom, built in wardrobes, a feature that needs to be viewed.

Below are just a few of the features that come with this family home. Landscaped garden,

Utility Room

Fitted Kitchen

Fitted Bathroom

Extension

Loft Conversion

Three Bathrooms

Games Room