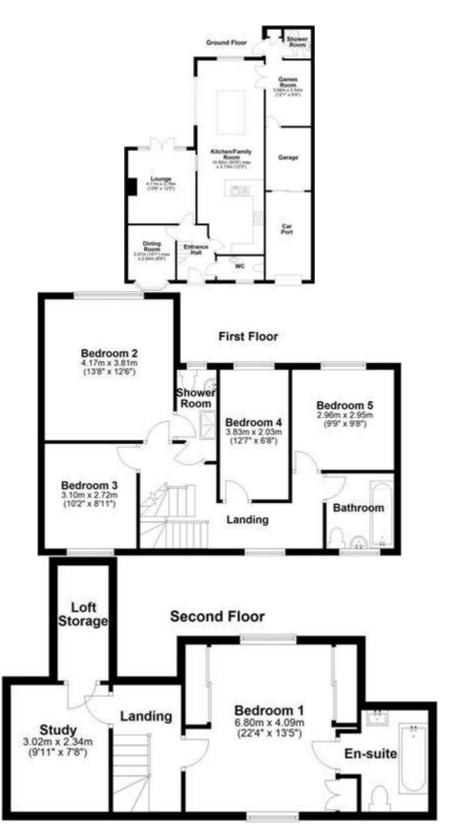

The property features a 8m extention and loft conversion, recently refurbished to a very high standard using only the best materials, fixtures and fittings.

The master bedroom benefits from a hidden bathroom, built in wardrobes, a feature that needs to be viewed.

Below are just a few of the features that come with this family home. Landscaped garden,

Utility Room

Fitted Kitchen

Fitted Bathroom

Extension

Loft Conversion

Three Bathrooms

Games Room

Whilst every effort is made to ensure the accuracy of these details, it should be noted that the measurements are approximate only. Floorplans are for representation purposes only and prepared according to the RICS Code of Measuring Practice by our floorplan provider. Therefore, the layout of doors, windows and rooms are approximate and should be regarded as such by any prospective purchaser. Any internal photographs are intended as a guide only and it should not be assumed that any of the furniture/fittings are included in any sale. Where shown, details of lease, ground rent and service charge are provided by the vendor and their accuracy cannot be guaranteed, as the information may not have been verified and further checks should be made either through your solicitor/conveyance. Where appliances, including central heating, are mentioned, it cannot be assumed that they are in working order, as they have not been tested. Please also note that wiring, plumbing and drains have not been checked.