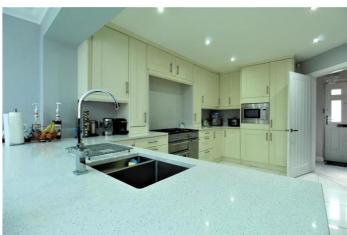

The property features a 8m extention and loft conversion, recently refurbished to a very high standard using only the best materials, fixtures and fittings.

The master bedroom benefits from a hidden bathroom, built in wardrobes, a feature that needs to be viewed.

Below are just a few of the features that come with this family home. Landscaped garden,

Utility Room

Fitted Kitchen

Fitted Bathroom

Extension

Loft Conversion

Three Bathrooms

Games Room