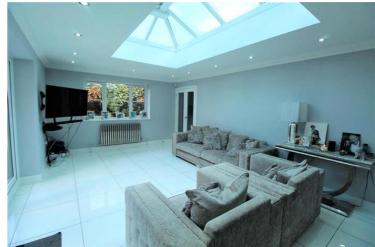

The property features a 8m extention and loft conversion, recently refurbished to a very high standard using only the best materials, fixtures and fittings.

The master bedroom benefits from a hidden bathroom, built in wardrobes, a feature that needs to be viewed.

Below are just a few of the features that come with this family home. Landscaped garden,

Utility Room

Fitted Kitchen

Fitted Bathroom

Extension

Loft Conversion

Three Bathrooms

Games Room