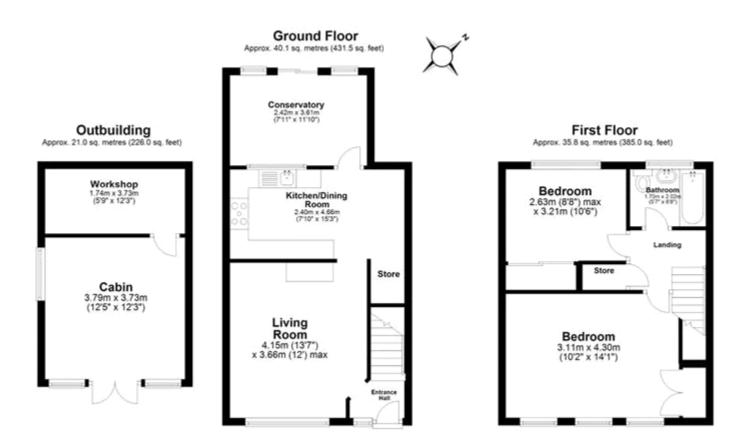

Tenure: Freehold

Living room

w: 3.66m x l: 4.15m (w: 12' x l: 13' 7")

Kitchen/diner

w: 4.66m x I: 2.4m (w: 15' 3" x I: 7' 10")

Conservatory

w: 3.61m x l: 2.42m (w: 11' 10" x l: 7' 11")

**Bedroom 1** 

w: 4.3m x l: 3.11m (w: 14' 1" x l: 10' 2")

Bedroom 2

w: 2.63m x l: 3.21m (w: 8' 8" x l: 10' 6")

Total area: approx. 96.9 sq. metres (1042.6 sq. feet)

Cruik Avenue