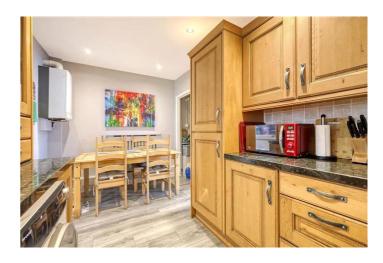

At the front of the property you have a blocked driveway for 2 vehicles. The family home offers spacious modern accommodation, entering the Hallway is a beautifully presented lounge with log burning fire. The Country style fitted kitchen with a range dual cooker and dinning area leads to the conservatory out to the rear garden which has the added bonus of a stunning summer house, there is also 2 sheds and

Tenure: Freehold

Living room

w: 3.66m x l: 4.15m (w: 12' x l: 13' 7")

Kitchen/diner

w: 4.66m x I: 2.4m (w: 15' 3" x I: 7' 10")

Conservatory

w: 3.61m x l: 2.42m (w: 11' 10" x l: 7' 11")

**Bedroom 1** 