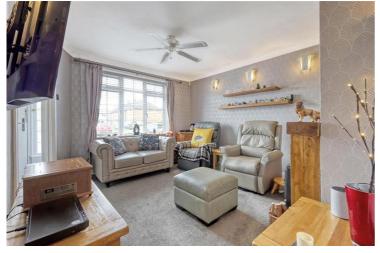

At the front of the property you have a blocked driveway for 2 vehicles. The family home offers spacious modern accommodation, entering the Hallway is a beautifully presented lounge with log burning fire. The Country style fitted kitchen with a range dual cooker and dinning area leads to the conservatory out to the rear garden which has the added bonus of a stunning summer house, there is also 2 sheds and

Tenure: Freehold

Living room

w: 3.66m x l: 4.15m (w: 12' x l: 13' 7")

Kitchen/diner

w: 4.66m x I: 2.4m (w: 15' 3" x I: 7' 10")

Conservatory

w: 3.61m x l: 2.42m (w: 11' 10" x l: 7' 11")

**Bedroom 1** 