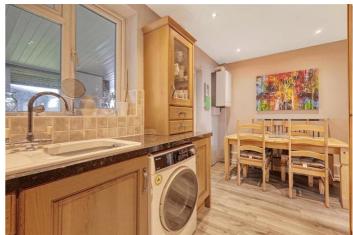

At the front of the property you have a blocked driveway for 2 vehicles. The family home offers spacious modern accommodation, entering the Hallway is a beautifully presented lounge with log burning fire. The Country style fitted kitchen with a range dual cooker and dinning area leads to the conservatory out to the rear garden which has the added bonus of a stunning summer house, there is also 2 sheds and

Tenure: Freehold

Living room

w: 3.66m x l: 4.15m (w: 12' x l: 13' 7")

Kitchen/diner

w: 4.66m x I: 2.4m (w: 15' 3" x I: 7' 10")

Conservatory

w: 3.61m x l: 2.42m (w: 11' 10" x l: 7' 11")

**Bedroom 1** 