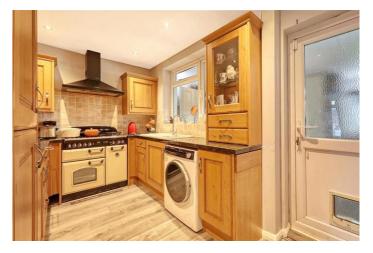

At the front of the property you have a blocked driveway for 2 vehicles. The family home offers spacious modern accommodation, entering the Hallway is a beautifully presented lounge with log burning fire. The Country style fitted kitchen with a range dual cooker and dinning area leads to the conservatory out to the rear garden which has the added bonus of a stunning summer house, there is also 2 sheds and

Tenure: Freehold

Living room

w: 3.66m x l: 4.15m (w: 12' x l: 13' 7")

Kitchen/diner

w: 4.66m x I: 2.4m (w: 15' 3" x I: 7' 10")

Conservatory

w: 3.61m x l: 2.42m (w: 11' 10" x l: 7' 11")

**Bedroom 1** 