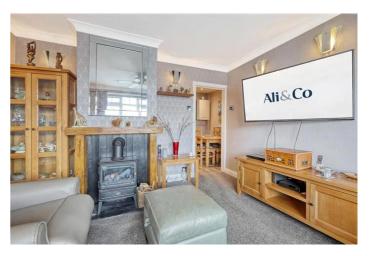

At the front of the property you have a blocked driveway for 2 vehicles. The family home offers spacious modern accommodation, entering the Hallway is a beautifully presented lounge with log burning fire. The Country style fitted kitchen with a range dual cooker and dinning area leads to the conservatory out to the rear garden which has the added bonus of a stunning summer house, there is also 2 sheds and

Tenure: Freehold

Living room

w: 3.66m x l: 4.15m (w: 12' x l: 13' 7")

Kitchen/diner

w: 4.66m x I: 2.4m (w: 15' 3" x I: 7' 10")

Conservatory

w: 3.61m x l: 2.42m (w: 11' 10" x l: 7' 11")

**Bedroom 1** 