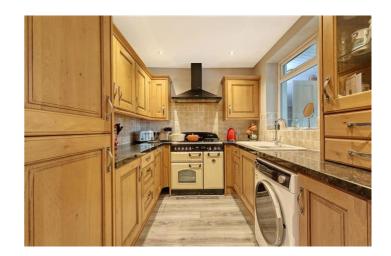

At the front of the property you have a blocked driveway for 2 vehicles. The family home offers spacious modern accommodation, entering the Hallway is a beautifully presented lounge with log burning fire. The Country style fitted kitchen with a range dual cooker and dinning area leads to the conservatory out to the rear garden which has the added bonus of a stunning summer house, there is also 2 sheds and

Tenure: Freehold

Living room

w: 3.66m x l: 4.15m (w: 12' x l: 13' 7")

Kitchen/diner

w: 4.66m x I: 2.4m (w: 15' 3" x I: 7' 10")

Conservatory

w: 3.61m x l: 2.42m (w: 11' 10" x l: 7' 11")

**Bedroom 1** 