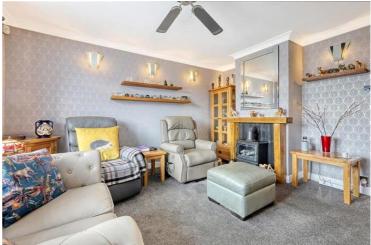

At the front of the property you have a blocked driveway for 2 vehicles. The family home offers spacious modern accommodation, entering the Hallway is a beautifully presented lounge with log burning fire. The Country style fitted kitchen with a range dual cooker and dinning area leads to the conservatory out to the rear garden which has the added bonus of a stunning summer house, there is also 2 sheds and

Tenure: Freehold

Living room

w: 3.66m x l: 4.15m (w: 12' x l: 13' 7")

Kitchen/diner

w: 4.66m x I: 2.4m (w: 15' 3" x I: 7' 10")

Conservatory

w: 3.61m x l: 2.42m (w: 11' 10" x l: 7' 11")

**Bedroom 1** 