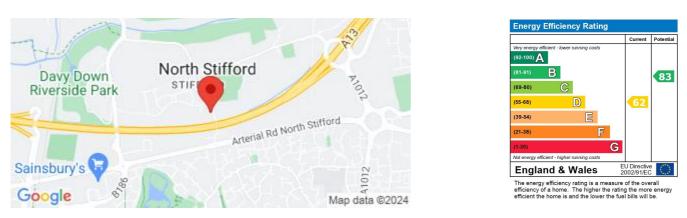

Council Tax Band: D (Thurrock Council) Deposit: £2,300

Whilst every effort is made to ensure the accuracy of these details, it should be noted that the measurements are approximate only. Floorplans are for representation purposes only and prepared according to the RICS Code of Measuring Practice by our floorplan provider. Therefore, the layout of doors, windows and rooms are approximate and should be regarded as such by any prospective tenant.