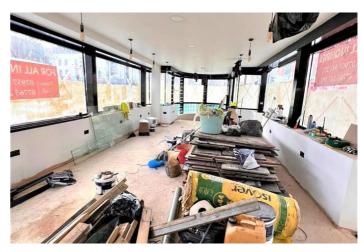

## **UNIQUE A3 RESTAURANT**

Ali & Co have the pleasure of offering this unique A3 Licensed premises at the heart of London.

Located on Whitechapel Road, opposite Royal London Hospital. The property has been newly renovated to offer seating within and above as outdoor roof terrace.

The property also has a basement area, fitted with a commercial gas supply and Main boilers system.

360 Glass panelling.

This would suit any high-end restaurant operator.

Deposit: £21,249.99

Whilst every effort is made to ensure the accuracy of these details, it should be noted that the measurements are approximate only. Floorplans are for representation purposes only and prepared according to the RICS Code of Measuring Practice by our floorplan provider. Therefore, the layout of doors, windows and rooms are approximate and should be regarded as such by any prospective tenant.