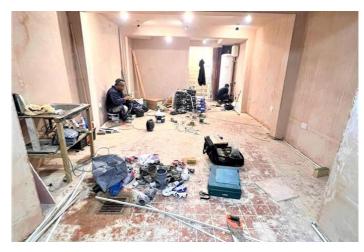

The property also has a basement area, fitted with a commercial gas supply and Main boilers system.

360 Glass panelling.

This would suit any high-end restaurant operator.

Deposit: £21,249.99

Whilst every effort is made to ensure the accuracy of these details, it should be noted that the measurements are approximate only. Floorplans are for representation purposes only and prepared according to the RICS Code of Measuring Practice by our floorplan provider. Therefore, the layout of doors, windows and rooms are approximate and should be regarded as such by any prospective tenant.