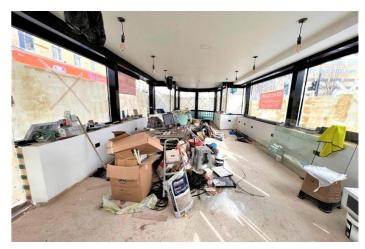

The property also has a basement area, fitted with a commercial gas supply and Main boilers system.

360 Glass panelling.

This would suit any high-end restaurant operator.

Deposit: £21,249.99

Whilst every effort is made to ensure the accuracy of these details, it should be noted that the measurements are approximate only. Floorplans are for representation purposes only and prepared according to the RICS Code of Measuring Practice by our floorplan provider. Therefore, the layout of doors, windows and rooms are approximate and should be regarded as such by any prospective tenant.