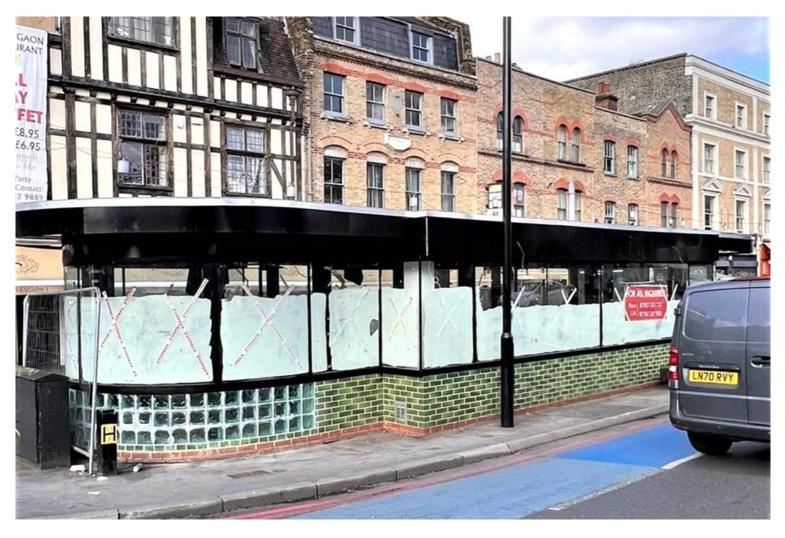

## Whitechapel Road, London £85,000 pa

Ali & Co have the pleasure of offering this unique A3 Licensed premises at the heart of London. Located on Whitechapel Road, opposite Royal London Hospital and close to Whitechapel Station.

## **UNIQUE A3 RESTAURANT**

Ali & Co have the pleasure of offering this unique A3 Licensed premises at the heart of London.

Located on Whitechapel Road, opposite Royal London Hospital. The property has been newly renovated to offer seating within and above as outdoor roof terrace.

The property also has a basement area, fitted with a commercial gas supply and Main boilers system.

360 Glass panelling.

This would suit any high-end restaurant operator.

Deposit: £21,249.99

Whilst every effort is made to ensure the accuracy of these details, it should be noted that the measurements are approximate only. Floorplans are for representation purposes only and prepared according to the RICS Code of Measuring Practice by our floorplan provider. Therefore, the layout of doors, windows and rooms are approximate and should be regarded as such by any prospective tenant.