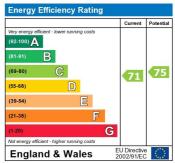

Situated close to all local amenities.

Internal viewings recommended.

Council Tax Band: A (Thurrock Council)

Deposit: £975

The energy efficiency rating is a measure of the overall efficiency of a home. The higher the rating the more energy efficient the home is and the lower the fuel bills will be.