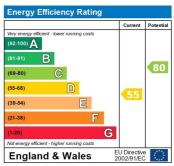

Internal viewings highly recommended.

Council Tax Band: D (Thurrock Council)

Deposit: £2,437.5

The energy efficiency rating is a measure of the overall efficiency of a home. The higher the rating the more energy efficient the home is and the lower the fuel bills will be.