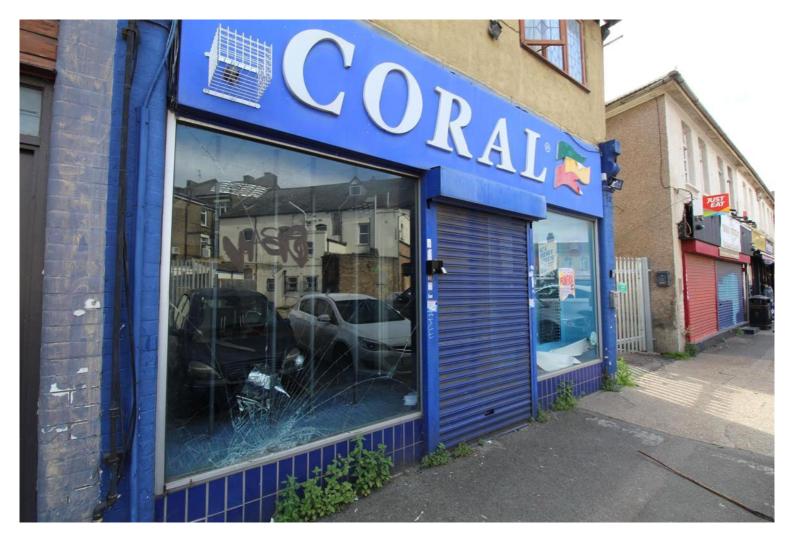

## Broadway, Tilbury £9,000 pa

## A3 Licensed Shop To Let

The property offers a great presence being opposite Tilbury C2C station, The shop is offered on a lease term of 10 years. The Landlord has acquired full permission for food license A3 permission.