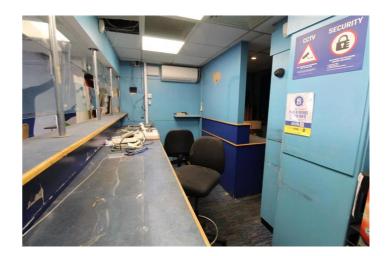

## A3 Licensed Shop To Let

The property offers a great presence being opposite Tilbury C2C station, The shop is offered on a lease term of 10 years. The Landlord has acquired full permission for food license A3 permission.