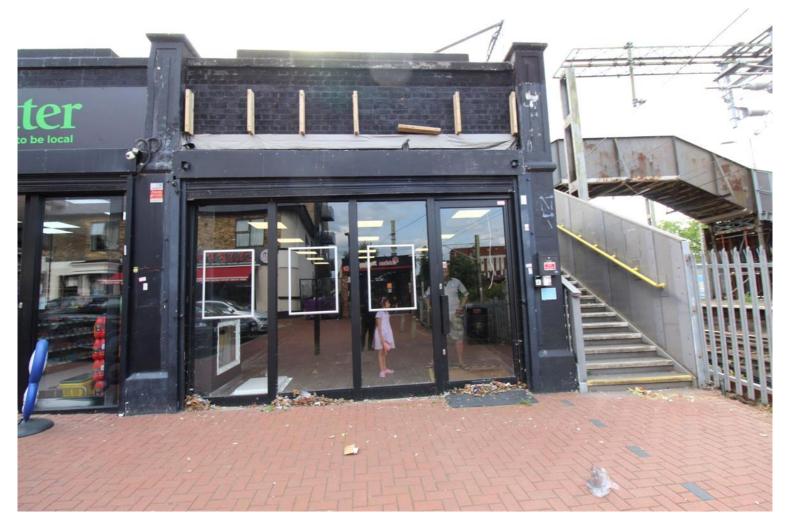

## High Street, Grays £24,000 pa

Ali & Co are delighted to present this fantastic RETAIL PREMISES located on High Street Grays adjacent to C2C Station.

High traffic area being close to Train, Taxi and main Bus Station

## A1 Retail shop to let

Ali & Co are delighted to present this fantastic RETAIL PREMISES located on High Street Grays adjacent to C2C Station. High traffic area being close to Train, Taxi and main Bus Station. Previously used as a retail shop. Available immediately. Internal viewings highly recommended.