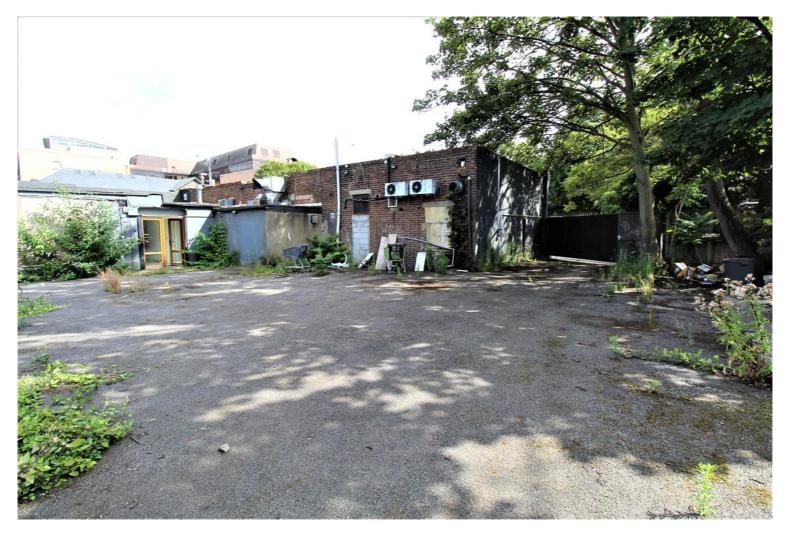

## B High Street, Grays £24,000 pa

Ali & Co are delighted to present this opportunity to rent a open secure gated yard with office included. Located by Grays High Street

## Large Secure Gated Yard & Office

The property offers fantastic space with a office, and large open yard which is secure gated.

Located by Grays Train station & Town Centre.

Available to view now.

Deposit: £4,500