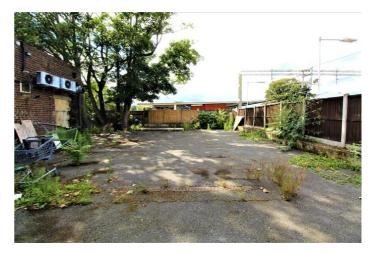

## Large Secure Gated Yard & Office

The property offers fantastic space with a office, and large open yard which is secure gated.

Located by Grays Train station & Town Centre.

Available to view now.

Deposit: £4,500