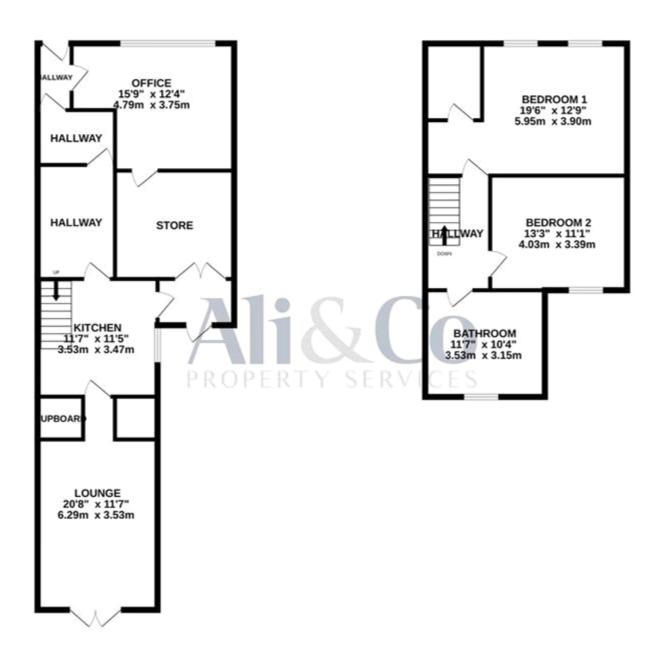

## TOTAL FLOOR AREA: 1424 sq.ft. (132.3 sq.m.) approx.

Whilst every attempt has been made to ensure the accuracy of the floorplan contained here, measurements of doors, subdoors, rooms and any other items are approximate and no representative is taken that any error, omission or inner-statement. This plan is for illustrative purposes only and should be used as such by any jurispective purchaser. The services, systems and appliancies shown have not been tested and no guarantee as to their operative for efficiency can be given.

Whilst every effort is made to ensure the accuracy of these details, it should be noted that the measurements are approximate only. Floorplans are for representation purposes only and prepared according to the RICS Code of Measuring Practice by our floorplan provider. Therefore, the layout of doors, windows and rooms are approximate and should be regarded as such by any prospective purchaser. Any internal photographs are intended as a guide only and it should not be assumed that any of the furniture/fittings are included in any sale. Where shown, details of lease, ground rent and service charge are provided by the vendor and their accuracy cannot be guaranteed, as the information may not have been verified and further checks should be made either through your solicitor/conveyance. Where appliances, including central heating, are mentioned, it cannot be assumed that they are in working order, as they have not been tested. Please also note that wiring, plumbing and drains have not been checked.