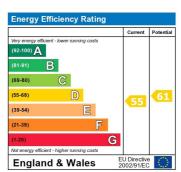

Close to all local amenties and tansport links.

Avaiable to move in end of March, accessible to view now.

Call us to arrange a viewing immediately.

Council Tax Band: B (Thurrock Council) Deposit: £1,100

The energy efficiency rating is a measure of the overall efficiency of a home. The higher the rating the more energy efficient the home is and the lower the fuel bills will be.