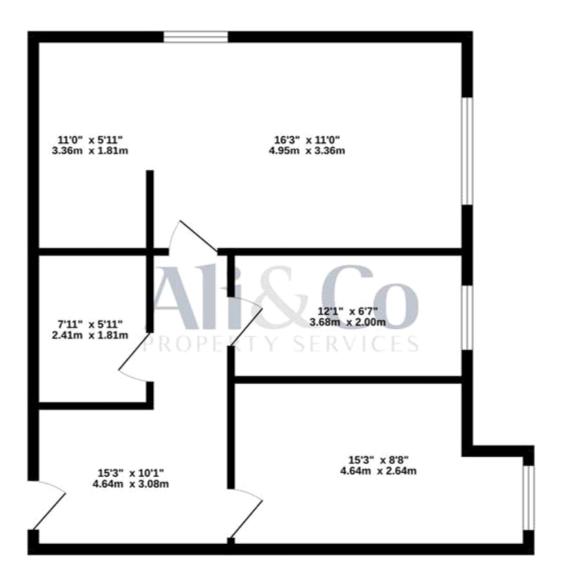

## GROUND FLOOR 598 sq.ft. (55.6 sq.m.) approx.

Whilst every effort is made to ensure the accuracy of these details, it should be noted that the measurements are approximate only. Floorplans are for representation purposes only and prepared according to the RICS Code of Measuring Practice by our floorplan provider. Therefore, the layout of doors, windows and rooms are approximate and should be regarded as such by any prospective purchaser. Any internal photographs are intended as a guide only and it should not be assumed that any of the furniture/fittings are included in any sale. Where shown, details of lease, ground rent and service charge are provided by the vendor and their accuracy cannot be guaranteed, as the information may not have been verified and further checks should be made either through your solicitor/conveyance. Where appliances, including central heating, are mentioned, it cannot be assumed that they are in working order, as they have not been tested. Please also note that wiring, plumbing and drains have not been checked.