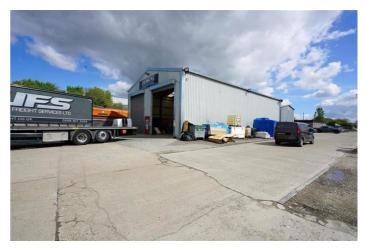

## Large Yard and Warhouse

Ali & Co are delighted to present to the market this fantastic large warehouse and storage facility located on a prime commercial estate in Thurrock.

The site benefits from having office units, warehouses, and HGV service pit.

Located close to major service roads A13/M25 Dartford Bridge.

Avaiable to view by appointment only

Size - 118,231- sq ft for the entire site (warehouse – 3,500 circa sq ft – Office – 1,800 circa sqft) Service Charge – WATER - £3,000 PA - INS - £1,911 PA Management Fee - 0 Business Rates - £181,000 RV Permitted Use of the site/building. – No limitations