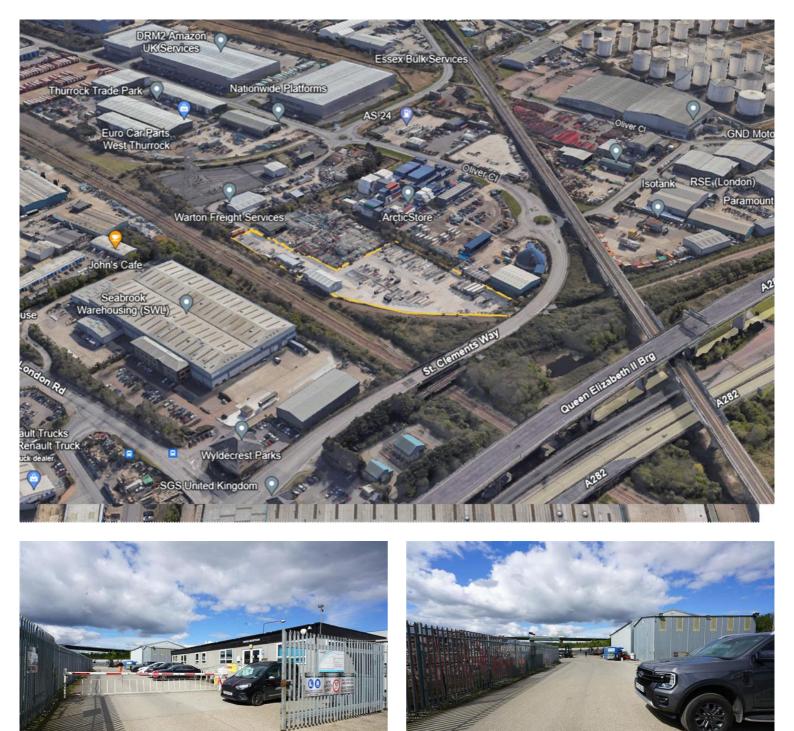

## Oliver Close, Grays

## £535,000 pa

Ali & Co are delighted to present to the market this fantastic large warehouse and storage facility located on a prime commercial estate in Thurrock.

Access to A13/M25 | Available Now | Large Steel Frame Warehouse | Large Yard | Off-street parking | Secure Gated Yard |

## Large Yard and Warhouse

Ali & Co are delighted to present to the market this fantastic large warehouse and storage facility located on a prime commercial estate in Thurrock.

The site benefits from having office units, warehouses, and HGV service pit.

Located close to major service roads A13/M25 Dartford Bridge.

Avaiable to view by appointment only

Size - 118,231- sq ft for the entire site (warehouse – 3,500 circa sq ft – Office – 1,800 circa sqft) Service Charge – WATER - £3,000 PA - INS - £1,911 PA Management Fee - 0 Business Rates - £181,000 RV Permitted Use of the site/building. – No limitations