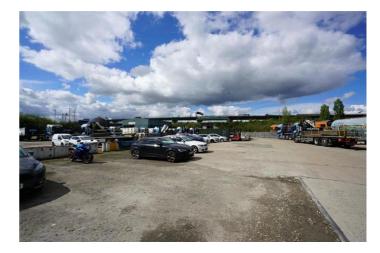

## Large Yard and Warhouse

Ali & Co are delighted to present to the market this fantastic large warehouse and storage facility located on a prime commercial estate in Thurrock.

The site benefits from having office units, warehouses, and HGV service pit.

Located close to major service roads A13/M25 Dartford Bridge.

Avaiable to view by appointment only

Size - 118,231- sq ft for the entire site (warehouse – 3,500 circa sq ft – Office – 1,800 circa sqft) Service Charge – WATER - £3,000 PA - INS - £1,911 PA Management Fee - 0 Business Rates - £181,000 RV Permitted Use of the site/building. – No limitations