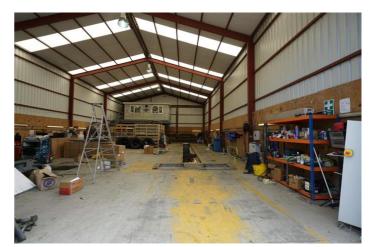

## Large Yard and Warhouse

Ali & Co are delighted to present to the market this fantastic large warehouse and storage facility located on a prime commercial estate in Thurrock.

The site benefits from having office units, warehouses, and HGV service pit.

Located close to major service roads A13/M25 Dartford Bridge.

Avaiable to view by appointment only

Size - 118,231- sq ft for the entire site (warehouse – 3,500 circa sq ft – Office – 1,800 circa sqft) Service Charge – WATER - £3,000 PA - INS - £1,911 PA Management Fee - 0 Business Rates - £181,000 RV Permitted Use of the site/building. – No limitations