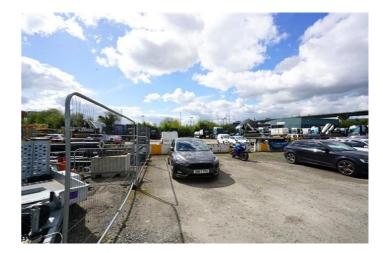

## Large Yard and Warhouse

Ali & Co are delighted to present to the market this fantastic large warehouse and storage facility located on a prime commercial estate in Thurrock.

The site benefits from having office units, warehouses, and HGV service pit.

Located close to major service roads A13/M25 Dartford Bridge.

Avaiable to view by appointment only

Size - 118,231- sq ft for the entire site (warehouse – 3,500 circa sq ft – Office – 1,800 circa sqft) Service Charge – WATER - £3,000 PA - INS - £1,911 PA Management Fee - 0 Business Rates - £181,000 RV Permitted Use of the site/building. – No limitations