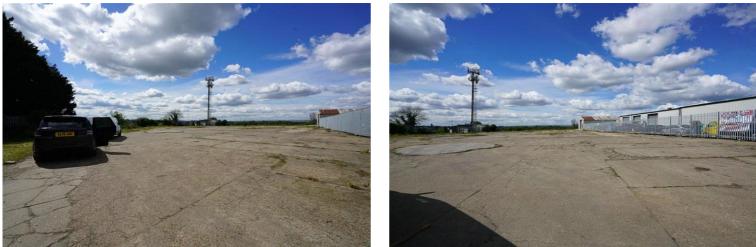

## Large Yard with access to utility

Ali & Co are delighted to offer this great size open yard with secure gating.

Located in a prime industrial estate Chadwell St Mary.

Access to mains water electric and sewage.

The site offers a large hardstanding yard for multiple uses. Size - 0.78 Acre Service Charge - budgeted water & electric Management Fee - 6% management charge on top of rent Business Rates  $- \pounds 21,250$ Permitted Use of the site/building. - open storage yard - limited working hours 6am-10pm weekdays Saturday 6am -2pm no access on Sunday