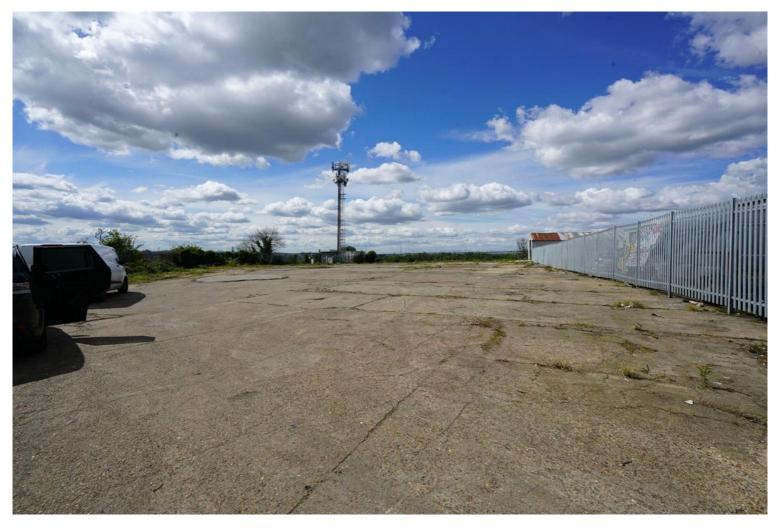

## Large Yard with access to utility

Ali & Co are delighted to offer this great size open yard with secure gating.

Located in a prime industrial estate Chadwell St Mary.

Access to mains water electric and sewage.

The site offers a large hardstanding yard for multiple uses. Size - 0.78 Acre Service Charge - budgeted water & electric Management Fee - 6% management charge on top of rent Business Rates  $- \pounds 21,250$ Permitted Use of the site/building. - open storage yard - limited working hours 6am-10pm weekdays Saturday 6am -2pm no access on Sunday