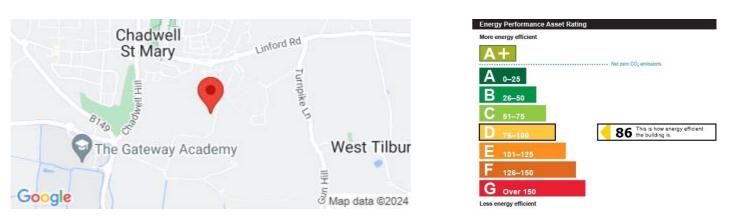

The site offers a large hardstanding yard for multiple uses. Size - 0.78 Acre Service Charge - budgeted water & electric Management Fee - 6% management charge on top of rent Business Rates  $- \pounds 21,250$ Permitted Use of the site/building. - open storage yard - limited working hours 6am-10pm weekdays Saturday 6am -2pm no access on Sunday