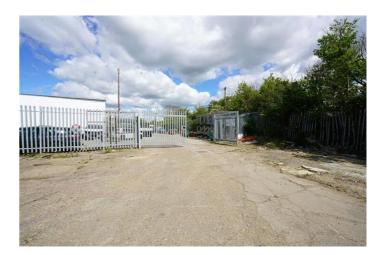

## Large Yard with access to utility

Ali & Co are delighted to offer this great size open yard with secure gating.

Located in a prime industrial estate Chadwell St Mary.

Access to mains water electric and sewage.

The site offers a large hardstanding yard for multiple uses. Size - 0.78 Acre Service Charge - budgeted water & electric Management Fee - 6% management charge on top of rent Business Rates  $- \pounds 21,250$ Permitted Use of the site/building. - open storage yard - limited working hours 6am-10pm weekdays Saturday 6am -2pm no access on Sunday