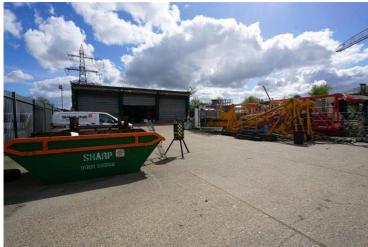

## Oliver Close, Grays £350,000 pa

Ali & Co are delighted to present this large Warehouse and Yard space located on a prime industrial estate in Thurrock.

Available Now | Large Steel Frame Warehouse | Large Yard | Parking | Secure Gated Yard |

## **Large Yard and Warhouse**

Ali & Co are delighted to present to the market this fantastic large warehouse and storage facility located on a prime commercial estate in Thurrock.

The site benefits from having warehouse and yard. Located close to major service roads A13/M25 Dartford Bridge.