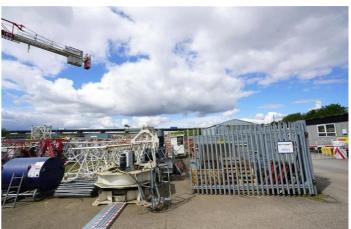

## Oliver Close, Grays £350,000 pa

Ali & Co are delighted to present this large Warehouse and Yard space located on a prime industrial estate in Thurrock.

Available Now | Large Steel Frame Warehouse | Large Yard | Parking | Secure Gated Yard |

## **Large Yard and Warhouse**

Ali & Co are delighted to present to the market this fantastic large warehouse and storage facility located on a prime commercial estate in Thurrock.

The site benefits from having warehouse and yard. Located close to major service roads A13/M25 Dartford Bridge.

Avaiable to view by appointment only

Size – Ground floor 3,313 307.9 Mezzanine office/staff 381 35.5 Mezzanine storage 564 52.3 Total yard 65,134 6,053.4 (1.5 acres/0.6 hectare)

Service Charge – we only charge for water & building insurance – water - £1200 pa insurance £144 pa Management Fee – no management on this site Business Rates - £158,000 RV Permitted Use of the site/building. – no limitations