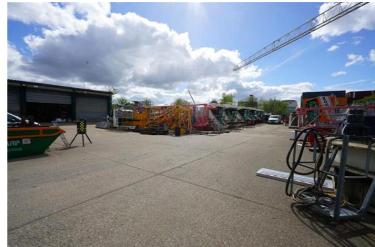

## Oliver Close, Grays £350,000 pa

Ali & Co are delighted to present this large Warehouse and Yard space located on a prime industrial estate in Thurrock.

Available Now | Large Steel Frame Warehouse | Large Yard | Parking | Secure Gated Yard |

## **Large Yard and Warhouse**

Ali & Co are delighted to present to the market this fantastic large warehouse and storage facility located on a prime commercial estate in Thurrock.

The site benefits from having warehouse and yard. Located close to major service roads A13/M25 Dartford Bridge.