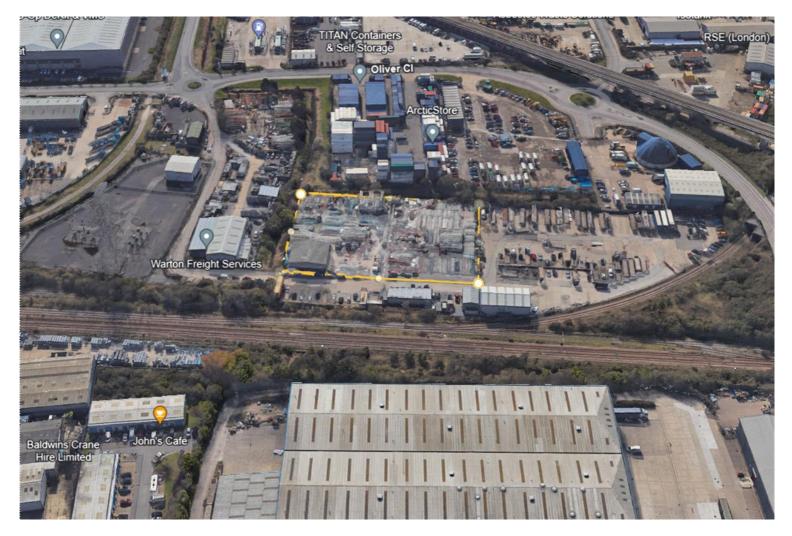

## Oliver Close, Grays £350,000 pa

Ali & Co are delighted to present this large Warehouse and Yard space located on a prime industrial estate in Thurrock.

Available Now | Large Steel Frame Warehouse | Large Yard | Parking | Secure Gated Yard |

## **Large Yard and Warhouse**

Ali & Co are delighted to present to the market this fantastic large warehouse and storage facility located on a prime commercial estate in Thurrock.

The site benefits from having warehouse and yard. Located close to major service roads A13/M25 Dartford Bridge.

Avaiable to view by appointment only

Size – Ground floor 3,313 307.9 Mezzanine office/staff 381 35.5 Mezzanine storage 564 52.3 Total yard 65,134 6,053.4 (1.5 acres/0.6 hectare)

Service Charge – we only charge for water & building insurance – water - £1200 pa insurance £144 pa Management Fee – no management on this site Business Rates - £158,000 RV Permitted Use of the site/building. – no limitations