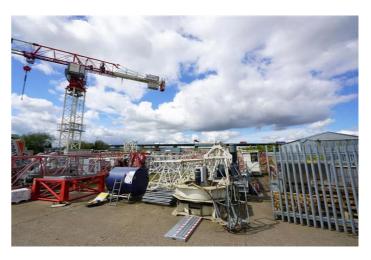

## Oliver Close, Grays £350,000 pa

Ali & Co are delighted to present this large Warehouse and Yard space located on a prime industrial estate in Thurrock.

Available Now | Large Steel Frame Warehouse | Large Yard | Parking | Secure Gated Yard |

## **Large Yard and Warhouse**

Ali & Co are delighted to present to the market this fantastic large warehouse and storage facility located on a prime commercial estate in Thurrock.

The site benefits from having warehouse and yard. Located close to major service roads A13/M25 Dartford Bridge.