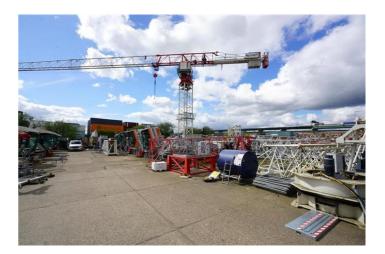

## Oliver Close, Grays £350,000 pa

Ali & Co are delighted to present this large Warehouse and Yard space located on a prime industrial estate in Thurrock.

Available Now | Large Steel Frame Warehouse | Large Yard | Parking | Secure Gated Yard |

## **Large Yard and Warhouse**

Ali & Co are delighted to present to the market this fantastic large warehouse and storage facility located on a prime commercial estate in Thurrock.

The site benefits from having warehouse and yard. Located close to major service roads A13/M25 Dartford Bridge.

Avaiable to view by appointment only

Size – Ground floor 3,313 307.9 Mezzanine office/staff 381 35.5 Mezzanine storage 564 52.3 Total yard 65,134 6,053.4 (1.5 acres/0.6 hectare)

Service Charge – we only charge for water & building insurance – water - £1200 pa insurance £144 pa Management Fee – no management on this site Business Rates - £158,000 RV Permitted Use of the site/building. – no limitations