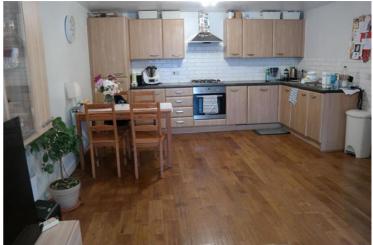

# **Spacious Ground Floor Two Bedroom Apartment**

We present this lovely ground floor two bedroom apartment located a stones throw away from Intu Lakeside Shopping centre and easy reach to A13 M25

Open plan lounge with integrated kitchen including Tall Fridge Freezer, Washer/dryer and dishwasher.

## Kitchen/lounge

Open plan lounge with integrated kitchen appliance include Tall fridge freezer, washer dryer, dishwasher