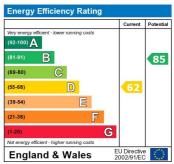

## Garden

Very long and spacious garden with a outbuilding

The energy efficiency rating is a measure of the overall efficiency of a home. The higher the rating the more energy efficient the home is and the lower the fuel bills will be.