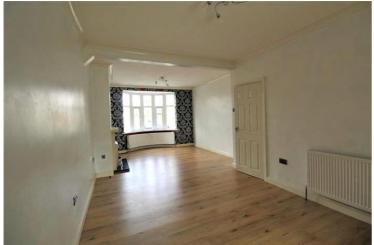

# Lounge/diner

Spacious Lounge and diner with french doors leading to the kitchen