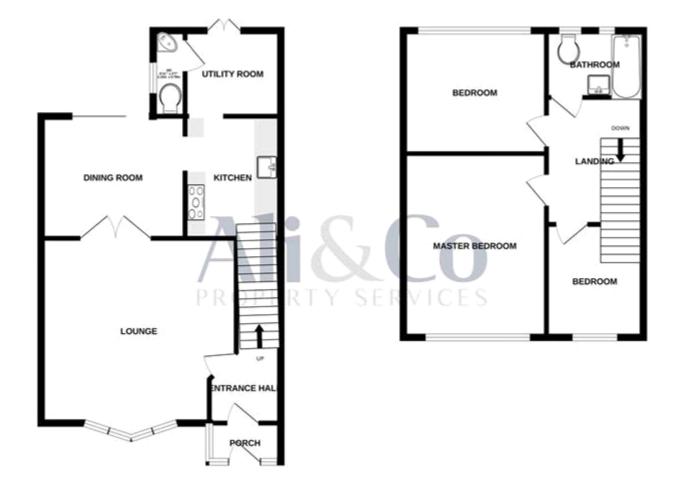

## STUNNING THREE BEDROOM FAMILY HOME

Ali & Co are delighted to have on offer this fantastic Three Bedroom Two Reception Room family home, the property offers fantastic living space with spacious lounge, leading through to the dining room and separate kitchen with granite work surfaces.

The property also benefits from having a downstairs WC, ample parking space, porch, a large shed in thee rear garden. Three very good size bedrooms and a family bathroom Decorated to a very high standard. Viewings highly recommended. Available to move in immediately!

Whilst every effort is made to ensure the accuracy of these details, it should be noted that the measurements are approximate only. Floorplans are for representation purposes only and prepared according to the RICS Code of Measuring Practice by our floorplan provider. Therefore, the layout of doors, windows and rooms are approximate and should be regarded as such by any prospective tenant.