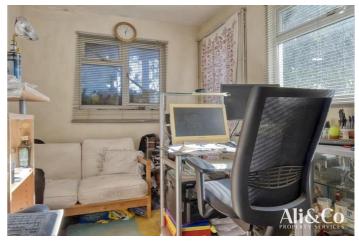

Bedroom 3 w: 2.17m x l: 2.82m (w: 7' 1" x l: 9' 3")

**Kitchen/diner** w: 5.44m x l: 2.99m (w: 17' 10" x l: 9' 10")

Lounge w: 5.44m x l: 2.99m (w: 17' 10" x l: 9' 10")

**Study** w: 2.26m x l: 2.79m (w: 7' 5" x l: 9' 2")