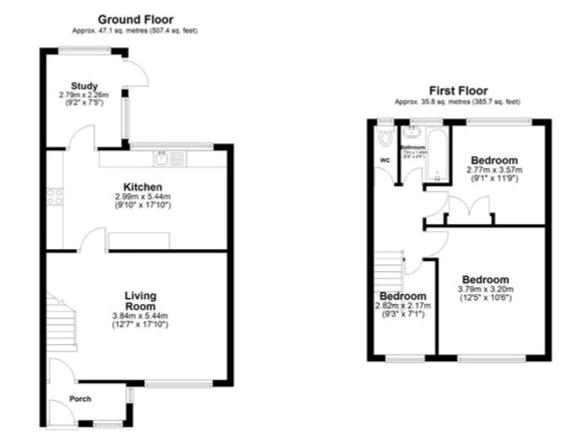

Great opportunity to invest, Please call the office today for more details.

Council Tax Band: C (Thurrock Council) Tenure: Freehold

Bedroom 1 w: 3.2m x l: 3.79m (w: 10' 6" x l: 12' 5")

Bedroom 2 w: 3.57m x l: 2.77m (w: 11' 9" x l: 9' 1")

Bedroom 3 w: 2.17m x l: 2.82m (w: 7' 1" x l: 9' 3")

**Kitchen/diner** w: 5.44m x l: 2.99m (w: 17' 10" x l: 9' 10")

Lounge w: 5.44m x l: 2.99m (w: 17' 10" x l: 9' 10")

**Study** w: 2.26m x l: 2.79m (w: 7' 5" x l: 9' 2")

## Total area: approx. 83.0 sq. metres (893.1 sq. feet)

All measurements have been taken as a guide to prospective buyers only and are not precise. This plan is for illutrative purposes only and no responsibility for any error, ommison or mestatement. The services, system and applances shown have not been tested and no guarantee as to their operability or efficiency can be given. Measurements may have been taken from the widest area and may include ward/bebrugboard space. No guarantee is given to any measurements including total areas. Buyers are advised to take their own measurements.