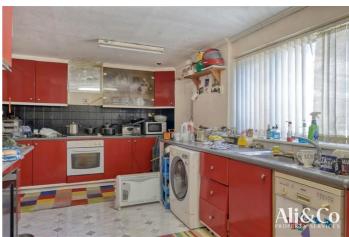

Bedroom 3 w: 2.17m x l: 2.82m (w: 7' 1" x l: 9' 3")

**Kitchen/diner** w: 5.44m x l: 2.99m (w: 17' 10" x l: 9' 10")

Lounge w: 5.44m x l: 2.99m (w: 17' 10" x l: 9' 10")

**Study** w: 2.26m x l: 2.79m (w: 7' 5" x l: 9' 2")