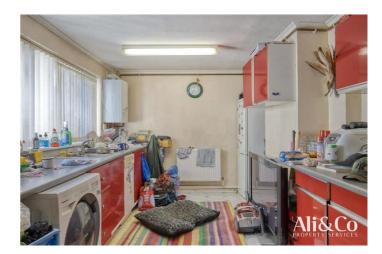

Bedroom 3 w: 2.17m x l: 2.82m (w: 7' 1" x l: 9' 3")

**Kitchen/diner** w: 5.44m x l: 2.99m (w: 17' 10" x l: 9' 10")

Lounge w: 5.44m x l: 2.99m (w: 17' 10" x l: 9' 10")

**Study** w: 2.26m x l: 2.79m (w: 7' 5" x l: 9' 2")