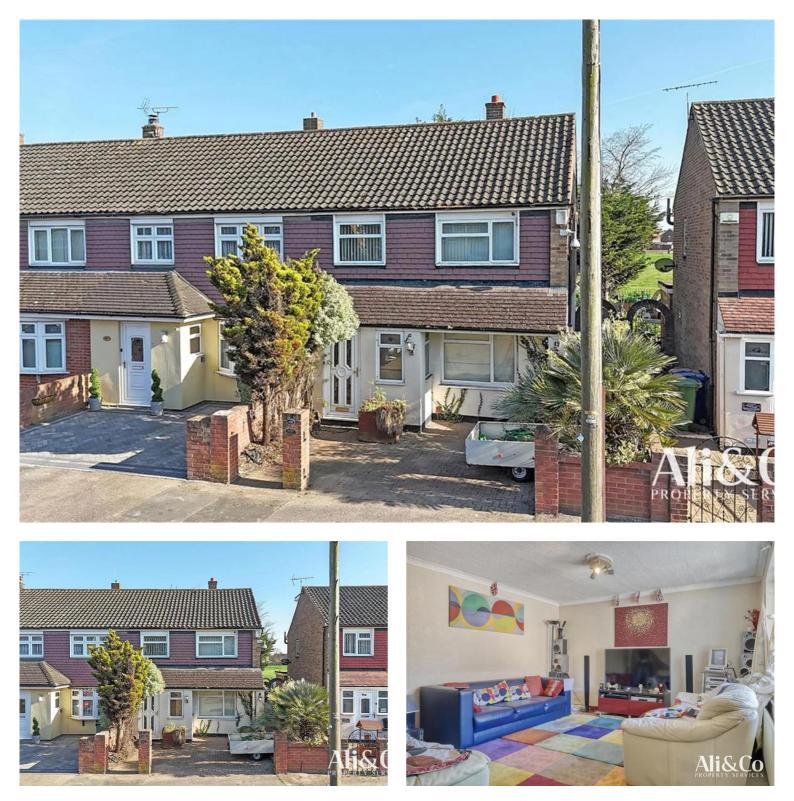

## Wickham Road, Grays

## £300,000 Freehold

SOLD

Ali & Co are delighted to bring to the market this investment opportunity, a FANTASTIC THREE BEDROOM SEMI DETACHED HOUSE IN CHADWELL -ST-MARY.

Driveway | Garden | No Onward Chain | Off-street parking | Three Bedrooms | Home to refurb | Investment Property |

## THREE BEDROOM SEMI DETACHED FAMILY HOME HOUSE

Ali & Co are delighted to bring to the market this investment opportunity, a THREE BEDROOM SEMI DETACHED HOUSE IN CHADWELL-ST-MARY.

This property offers great accommodation with Three bedrooms, a spacious lounge, kitchen/Diner and a family bathroom.

Located in Chadwell St Mary Grays, local shops and schools are all just as short walk from the property, For commuters, the A13 and M25 are easily accessible, offering quick and convenient travel links.