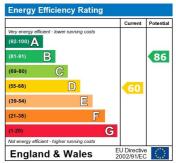

The energy efficiency rating is a measure of the overall efficiency of a home. The higher the rating the more energy efficient the home is and the lower the fuel bills will be.

Whilst every effort is made to ensure the accuracy of these details, it should be noted that the measurements are approximate only. Floorplans are for representation purposes only and prepared according to the RICS Code of Measuring Practice by our floorplan provider. Therefore, the layout of doors, windows and rooms are approximate and should be regarded as such by any prospective tenant.