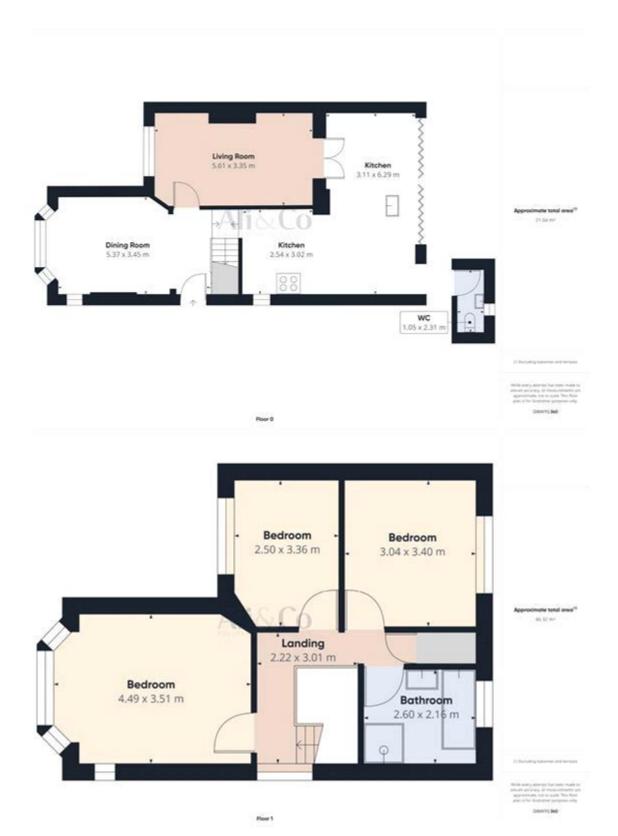

## STUNNING THREE BEDROOM FAMILY HOME

Ali & Co are delighted to bring to the market this exceptional family home situated on Wood View North Grays area.

The property is a semi-detached THREE BEDROOM HOME which has undergone a major renovation within the last few years with new electrical wiring, new plumbing, plastering, new modern kitchen with island, garden landscaping, the property offers excellent accommodation with a spacious sitting/dining room, family lounge with french doors leading to the beautiful designed kitchen, which has bi folding doors to the garden a downstairs cloakroom.

On the first floor you have 3 spacious double bedrooms, family bathroom with a separate WC.

Internal viewings highly recommended.

Council Tax Band: F (Thurrock Council)

Deposit: £1,850

Parking options: Off Street