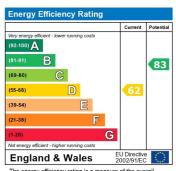

The energy efficiency rating is a measure of the overall efficiency of a home. The higher the rating the more energy efficient the home is and the lower the fuel bills will be.