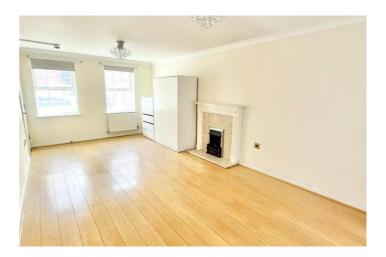

ge cooker, separate living room, spacious garden for all to use.

Council Tax Band: F (Thurrock Council)

Deposit: £775

Parking options: Off Street Garden details: Private Garden

### Living room

Access to lounge for all residence to share

#### Bedroom '

Huge double room located on ground floor with direct access to the garden

# Bedroom 2

Ensuite double bedroom with built in wardrobes

# Bedroom 3

Double bedroom ensuite with built in wardrobe

#### Bedroom 4

Great size bedroom for single person with built in wardrobe located on the 1st floor with access to main bathroom.

# Bedroom 5

Loft room fantastic size

# Bedroom 6

Loft room fantastic size

# Kitchen/diner

Fully equipped kitchen with plenty of storage and range cooker with double oven, washing machine and fridge freezer.















#### TOTAL FLOOR AREA: 1623 sq.ft. (150.8 sq.m.) approx

Whitel every attempt has been made to ensure the accuracy of the floorgain contained term, measurements of doors, windows, booms and any other terms are appreciated and no injuries official statement. This plan is for illustrates are proposed only and should be used as boot by any prospective purchases. The sensors, systems and applicances shown have ruit been tested and no guarantee as to the operation of efficiency can be given.





The energy efficiency rating is a measure of the overall efficiency of a home. The higher the rating the more energy efficient the home is and the lower the fuel bills will be.