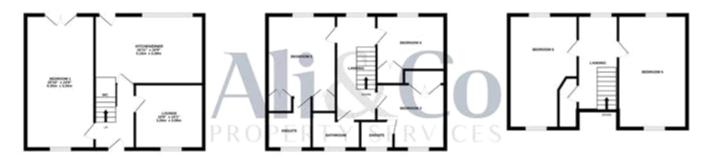

#### TOTAL FLOOR AREA: 1623 sq.ft. (150.8 sq.m.) approx

Whitel every attempt has been made to ensure the accuracy of the floorgain contained term, measurements of doors, windows, booms and any other terms are appreciated and no injuries official statement. This plan is for illustrates are proposed only and should be used as boot by any prospective purchases. The sensors, systems and applicances shown have ruit been tested and no guarantee as to the operation of efficiency can be given.