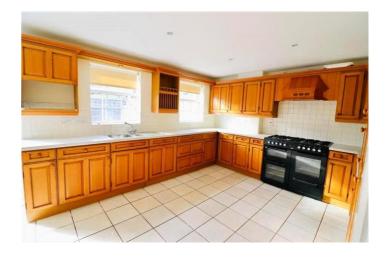

# Kitchen/diner

Fully equipped kitchen with plenty of storage and range cooker with double oven, washing machine and fridge freezer.