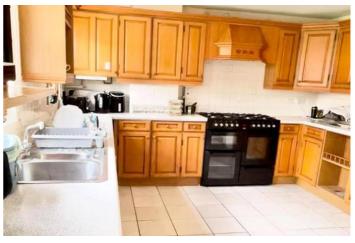

# Kitchen/diner

Fully equipped kitchen with plenty of storage and range cooker with double oven, washing machine and fridge freezer.