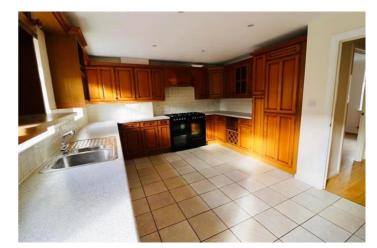

## Kitchen/diner

Fully equipped kitchen with plenty of storage and range cooker with double oven, washing machine and fridge freezer.

2ND FLOOR 471 tigit: (43.7 sq.m.) approx.

TOTAL FLOOR AREA: 1623 sq.ft. (159.8 sq.m.) approx.
White every attempt has been made to ensure the accuracy of the floorgar tonsared test, measurements
of bors, windows, stores and early writer tests are approximate and on temportability as temporated tests, the sense of the sense sense of