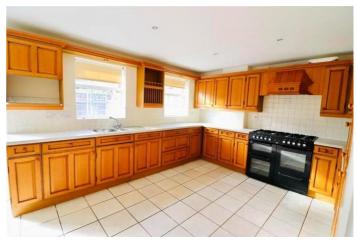

The property offers great Co-Living space with its large kitchen, and range cooker, separate living room, spacious garden for all to use.

Council Tax Band: F (Thurrock Council) Deposit: £795 Parking options: Off Street Garden details: Private Garden

## Kitchen/diner

Fully equipped kitchen with plenty of storage and range cooker with double oven, washing machine and fridge freezer.

2ND FLOOR 471 tigit: (43.7 sq.m.) approx.

TOTAL FLOOR AREA: 1623 sq.ft. (159.8 sq.m.) approx.
White every attempt has been made to ensure the accuracy of the floorgar tonsared test, measurements
of bors, windows, stores and early writer tests are approximate and on temportability as temporated tests, the sense of the sense sense of