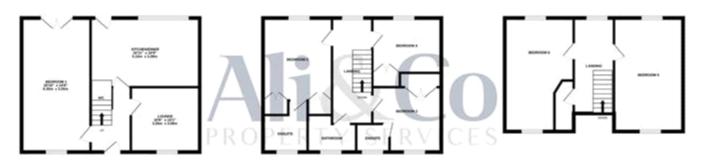

Available Rooms

Bedroom 1 (LET) Large Ground Double Room with access to garden

Bedroom 2 (LET) First Floor Ensuite Double Bedroom with built in wardrobes

Bedroom 3 (LET) First Floor Ensuite Double Bedroom with built in wardrobes

Bedroom 4 (AVAILABLE) First Floor SINGLE Bedroom with built in wardrobe

Bedroom 5 (LET) Second Floor Loft Room large room with velux windows

Bedroom 6 (LET) Second Floor Loft Room large room with velux windows

## Kitchen/diner

Fully equipped kitchen with plenty of storage and range cooker with double oven, washing machine and fridge freezer.

2ND FLOOR 471 tigit: (43.7 sq.m.) approx.

TOTAL FLOOR AREA: 1623 sq.ft. (159.8 sq.m.) approx.
White every attempt has been made to ensure the accuracy of the floorgar tonsared test, measurements
of bors, windows, stores and early writer tests are approximate and on temportability as temporated tests, the sense of the sense sense of