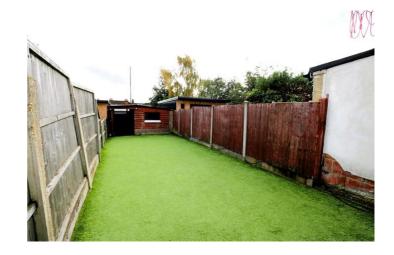

Internal viewings highly recommended.

Council Tax Band: C (Thurrock Council)

Deposit: £1,750

Garden details: Private Garden

The energy efficiency rating is a measure of the overall efficiency of a home. The higher the rating the more energy efficient the home is and the lower the fuel bills will be.