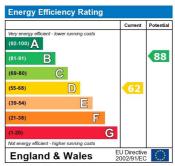

Internal viewings highly recommended.

Council Tax Band: C (Thurrock Council)

Deposit: £1,750

Garden details: Private Garden

The energy efficiency rating is a measure of the overall efficiency of a home. The higher the rating the more energy efficient the home is and the lower the fuel bills will be.