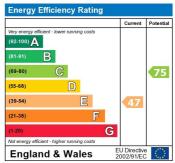

Deposit: £1,150

Parking options: Off Street

The energy efficiency rating is a measure of the overall efficiency of a home. The higher the rating the more energy efficient the home is and the lower the fuel bills will be.