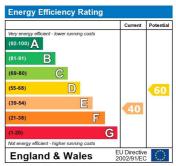

The energy efficiency rating is a measure of the overall efficiency of a home. The higher the rating the more energy efficient the home is and the lower the fuel bills will be.

Whilst every effort is made to ensure the accuracy of these details, it should be noted that the measurements are approximate only. Floorplans are for representation purposes only and prepared according to the RICS Code of Measuring Practice by our floorplan provider. Therefore, the layout of doors, windows and rooms are approximate and should be regarded as such by any prospective tenant.