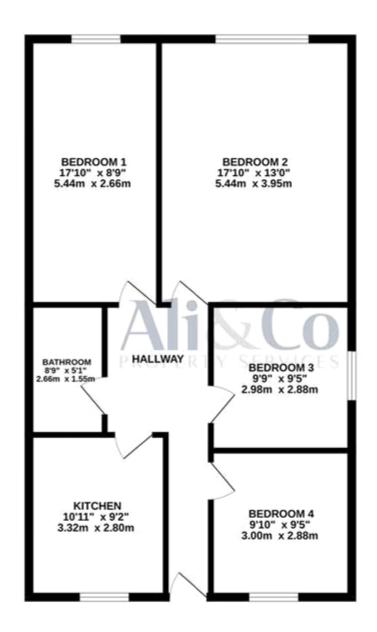

## TOTAL FLOOR AREA: 812 sq.ft. (75.5 sq.m.) approx.

Whilst every attempt has been made to ensure the accuracy of the Scorgian contended here, measurements of doors, eventwhen, mores and any other ferms are approximated and no responsibility is taken for any entire, onisistin or mis-interiment. This pien is for illustrative purposes only and should be used as such by any prespective purchaser. The services, hystems and appliances shown have not been tested and no quarientee as to the final eventwhen the contract of the contract of the services of the servic