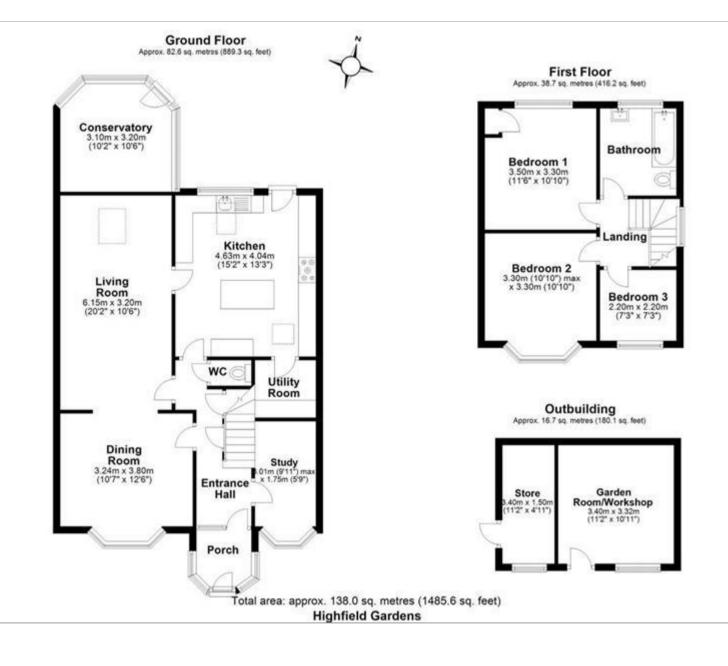

## **Description**

Ali & Co are delighted to offer this beautiful extended THREE BEDROOM FAMILY HOME, with a coverted garage/office. Situated in a sought after street in North Grays.

This property offers excellent accomodation with fantastic a hallway leading to the converted office, a through lounge with dining area, lounge and access to a conservatory, beautiful kitchen with a kitchen island and utility room, Landscaped garden with access to outbuilding which has electrics.

The 1st floor offer spacious double rooms, and family bathroom. There are many great features to this home, one being the location being in North Grays and highly desired area with many local amenties.