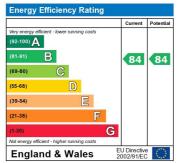

Council Tax Band: C (Thurrock Council)

Deposit: £1,400

Parking options: Off Street, Residents

The energy efficiency rating is a measure of the overall efficiency of a home. The higher the rating the more energy efficient the home is and the lower the fuel bills will be.