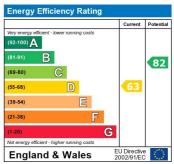

Available to move in immediately.

Council Tax Band: B (Thurrock Council)

Deposit: £1,950

Parking options: Off Street Garden details: Private Garden

The energy efficiency rating is a measure of the overall efficiency of a home. The higher the rating the more energy efficient the home is and the lower the fuel bills will be.