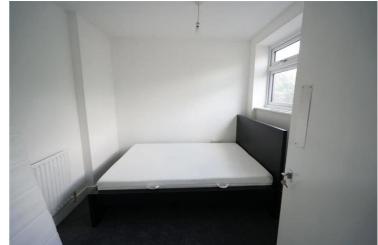

#### **Bedroom 2**

w: 4.83m x l: 3.16m x h: 2.5m (w: 15' 10" x l: 10' 4" x h: 8' 2")

Large Double Bedrooms Newly Carpeted £775 pcm All Bills Included

#### Bedroom 4

w: 4.25m x l: 2.75m x h: 2.5m (w: 13' 11" x l: 9' x h: 8' 2")

Large Double Bedroom Newly Carpeted £695 pcm All Bills Included

# Bedroom 5

w: 3.38m x l: 2.75m x h: 2.5m (w: 11' 1" x l: 9' x h: 8' 2")

Large Double Bedroom Newly Carpeted £695 pcm All Bills Included