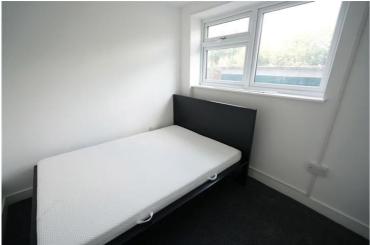

#### Bedroom 3

w: 3.3m x l: 2.08m x h: 2.5m (w: 10' 10" x l: 6' 10" x h: 8' 2")

Single Bedroom Newly Carpeted £575 pcm All Bills Included