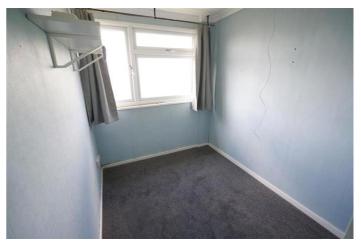

#### Bedroom 3

w: 3.3m x l: 2.08m x h: 2.5m (w: 10' 10" x l: 6' 10" x h: 8' 2")

Single Bedroom Newly Carpeted £575 pcm All Bills Included