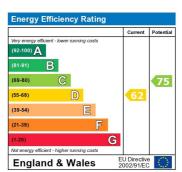

The energy efficiency rating is a measure of the overall efficiency of a home. The higher the rating the more energy efficient the home is and the lower the fuel bills will be.