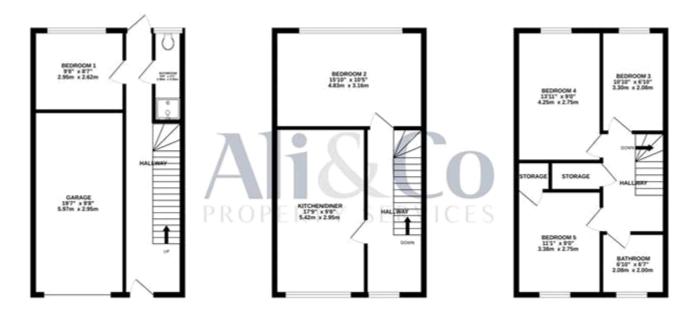

## Bedroom 1

w: 2.95m x l: 2.62m x h: 2.5m (w: 9' 8" x l: 8' 7" x h: 8' 2")

Ground Floor Bedroom Newly Decorated £675 all bills included

#### **Bedroom 2**

w: 4.83m x l: 3.16m x h: 2.5m (w: 15' 10" x l: 10' 4" x h: 8' 2")

Large Double Bedrooms Newly Carpeted £775 pcm All Bills Included

#### Bedroom 3

w: 3.3m x l: 2.08m x h: 2.5m (w: 10' 10" x l: 6' 10" x h: 8' 2")

Single Bedroom Newly Carpeted £575 pcm All Bills Included

#### Bedroom 4

w: 4.25m x l: 2.75m x h: 2.5m (w: 13' 11" x l: 9' x h: 8' 2")

Large Double Bedroom Newly Carpeted £695 pcm All Bills Included

# Bedroom 5

w: 3.38m x l: 2.75m x h: 2.5m (w: 11' 1" x l: 9' x h: 8' 2")

Large Double Bedroom Newly Carpeted £695 pcm All Bills Included

#### **Bathroom**

w: 2.08m x l: 2m x h: 2.5m (w: 6' 10" x l: 6' 7" x h: 8' 2") Bathroom with 3 piece suite

## **Bathroom**

w:  $0.93m \times l$ :  $2.95m \times h$ :  $2.5m (w: 3' 1" \times l$ :  $9' 8" \times h$ : 8' 2") Ground floor shower room.

## TOTAL FLOOR AREA: 1339 sq.ft. (124.4 sq.m.) approx.

White very attempt has been made to ensure the accuracy of the footglan consisted here, measurement of doors, sindbox, soons and any other items are appreciately and no responsibility is taken for any error, consists on one statement. This plan is for illustrating purposes only and should be used as sooth by any prospective purchases. The services, systems and applicances shown have not been trained and no guarantee as to their operability or efficiency can be given.