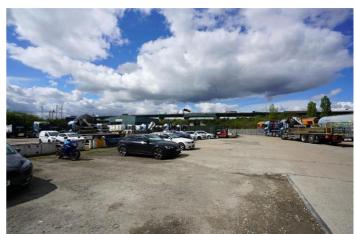

## Large Yard and Warhouse

Ali & Co are delighted to present to the market this fantastic large warehouse and storage facility located on a prime commercial estate in Thurrock.

The site benefits from having office units, warehouses, and HGV service pit.

Located close to major service roads A13/M25 Dartford Bridge.

Avaiable to view by appointment only

Size - 118,231- sq ft for the entire site (warehouse – 3,500 circa sq ft – Office – 1,800 circa sqft) Service Charge – WATER - £3,000 PA - INS - £1,911 PA Management Fee - 0