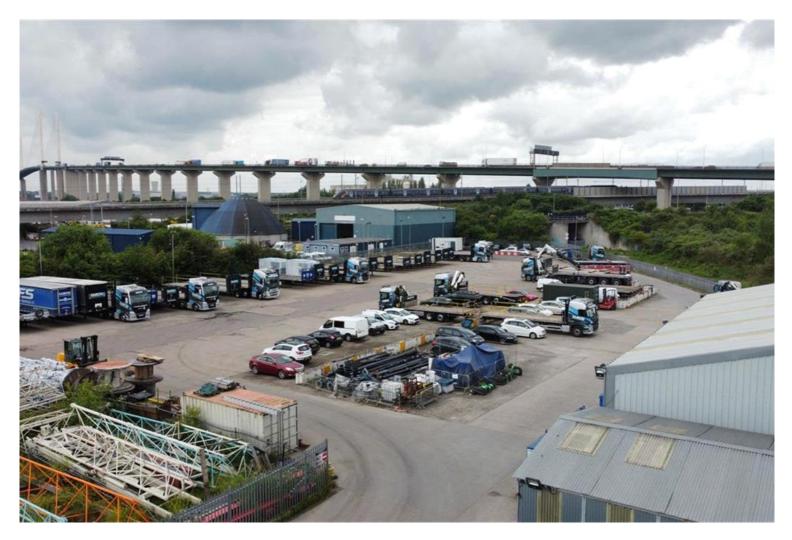

## **LET AGREED**

Ali & Co are delighted to present to the market this fantastic large warehouse and storage facility located on a prime commercial estate in Thurrock.

Access to A13/M25 | Available Now | Large Steel Frame Warehouse | Large Yard | Off-street parking | Secure Gated Yard |

## Large Yard and Warhouse

Ali & Co are delighted to present to the market this fantastic large warehouse and storage facility located on a prime commercial estate in Thurrock.

The site benefits from having office units, warehouses, and HGV service pit.

Located close to major service roads A13/M25 Dartford Bridge.

Avaiable to view by appointment only

Size - 118,231- sq ft for the entire site (warehouse – 3,500 circa sq ft – Office – 1,800 circa sqft) Service Charge – WATER - £3,000 PA - INS - £1,911 PA Management Fee - 0