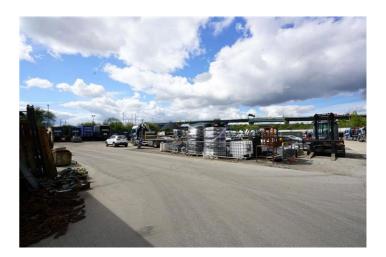

## Large Yard and Warhouse

Ali & Co are delighted to present to the market this fantastic large warehouse and storage facility located on a prime commercial estate in Thurrock.

The site benefits from having office units, warehouses, and HGV service pit.

Located close to major service roads A13/M25 Dartford Bridge.

Avaiable to view by appointment only

Size - 118,231- sq ft for the entire site (warehouse – 3,500 circa sq ft – Office – 1,800 circa sqft) Service Charge – WATER - £3,000 PA - INS - £1,911 PA Management Fee - 0