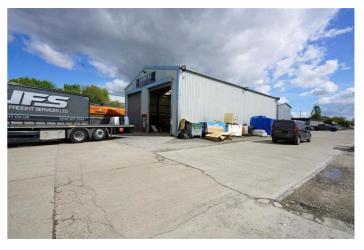

## Large Yard and Warhouse

Ali & Co are delighted to present to the market this fantastic large warehouse and storage facility located on a prime commercial estate in Thurrock.

The site benefits from having office units, warehouses, and HGV service pit.

Located close to major service roads A13/M25 Dartford Bridge.

Avaiable to view by appointment only

Size - 118,231- sq ft for the entire site (warehouse – 3,500 circa sq ft – Office – 1,800 circa sqft) Service Charge – WATER - £3,000 PA - INS - £1,911 PA Management Fee - 0