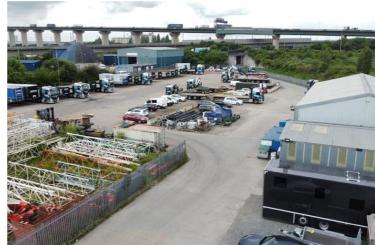

## **LET AGREED**

Ali & Co are delighted to present to the market this fantastic large warehouse and storage facility located on a prime commercial estate in Thurrock.

Access to A13/M25 | Available Now | Large Steel Frame Warehouse | Large Yard | Off-street parking | Secure Gated Yard |

## Large Yard and Warhouse

Ali & Co are delighted to present to the market this fantastic large warehouse and storage facility located on a prime commercial estate in Thurrock.

The site benefits from having office units, warehouses, and HGV service pit.