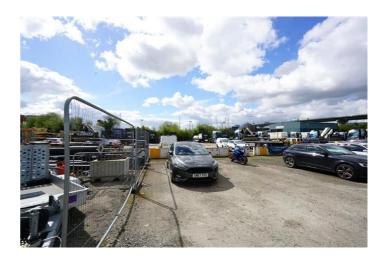

## Large Yard and Warhouse

Ali & Co are delighted to present to the market this fantastic large warehouse and storage facility located on a prime commercial estate in Thurrock.

The site benefits from having office units, warehouses, and HGV service pit.

Located close to major service roads A13/M25 Dartford Bridge.

Avaiable to view by appointment only

Size - 118,231- sq ft for the entire site (warehouse – 3,500 circa sq ft – Office – 1,800 circa sqft) Service Charge – WATER - £3,000 PA - INS - £1,911 PA Management Fee - 0