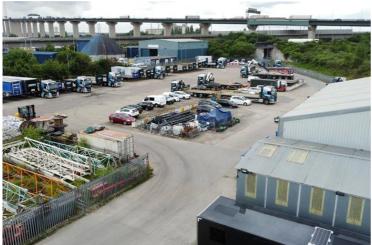

## **LET AGREED**

Ali & Co are delighted to present to the market this fantastic large warehouse and storage facility located on a prime commercial estate in Thurrock.

Access to A13/M25 | Available Now | Large Steel Frame Warehouse | Large Yard | Off-street parking | Secure Gated Yard |

## Large Yard and Warhouse

Ali & Co are delighted to present to the market this fantastic large warehouse and storage facility located on a prime commercial estate in Thurrock.

The site benefits from having office units, warehouses, and HGV service pit.