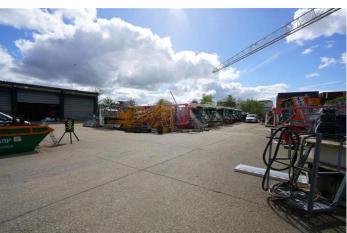

## **LET AGREED**

Ali & Co are delighted to present this large Warehouse and Yard space located on a prime industrial estate in Thurrock.

Available Now | Large Steel Frame Warehouse | Large Yard | Parking | Secure Gated Yard |

## **Large Yard and Warhouse**

Ali & Co are delighted to present to the market this fantastic large warehouse and storage facility located on a prime commercial estate in Thurrock.

The site benefits from having warehouse and yard. Located close to major service roads A13/M25 Dartford Bridge.

Avaiable to view by appointment only

Size – Ground floor 3,313 307.9 Mezzanine office/staff 381 35.5 Mezzanine storage 564 52.3 Total yard 65,134 6,053.4 (1.5 acres/0.6 hectare)

Service Charge – we only charge for water & building insurance – water - £1200 pa insurance £144 pa Management Fee – no management on this site Business Rates - £158,000 RV Permitted Use of the site/building. – no limitations