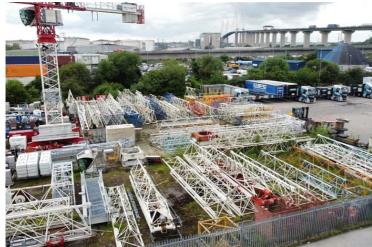

## **Large Yard and Warhouse**

Ali & Co are delighted to present to the market this fantastic large warehouse and storage facility located on a prime commercial estate in Thurrock.

The site benefits from having warehouse and yard. Located close to major service roads A13/M25 Dartford Bridge.

Avaiable to view by appointment only

Size – Ground floor 3,313 307.9 Mezzanine office/staff 381 35.5 Mezzanine storage 564 52.3 Total yard 65,134 6,053.4 (1.5 acres/0.6 hectare)

Service Charge – we only charge for water & building insurance – water - £1200 pa insurance £144 pa Management Fee – no management on this site Business Rates - £158,000 RV Permitted Use of the site/building. – no limitations