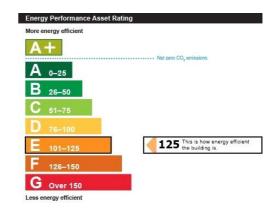

Avaiable to view by appointment only

Size – Ground floor 3,313 307.9 Mezzanine office/staff 381 35.5 Mezzanine storage 564 52.3 Total yard 65,134 6,053.4 (1.5 acres/0.6 hectare)

Service Charge – we only charge for water & building insurance – water - £1200 pa insurance £144 pa Management Fee – no management on this site Business Rates - £158,000 RV Permitted Use of the site/building. – no limitations