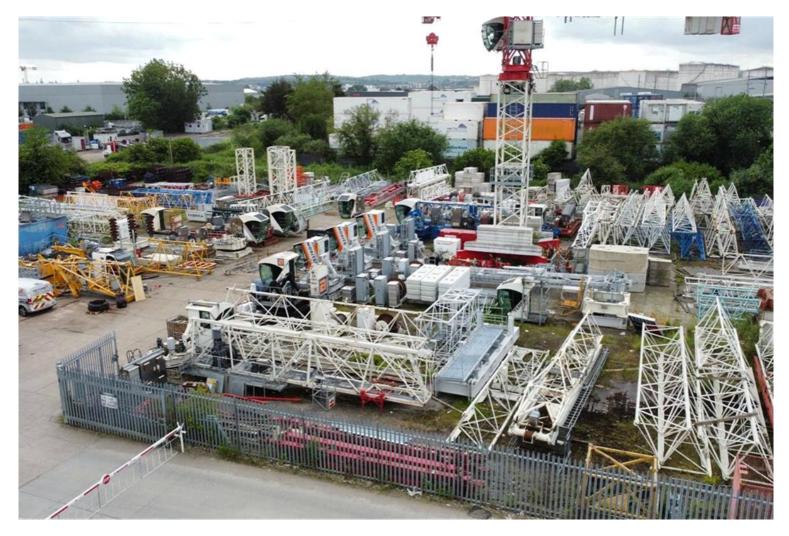

## **Large Yard and Warhouse**

Ali & Co are delighted to present to the market this fantastic large warehouse and storage facility located on a prime commercial estate in Thurrock.

The site benefits from having warehouse and yard. Located close to major service roads A13/M25 Dartford Bridge.

Avaiable to view by appointment only

Size – Ground floor 3,313 307.9 Mezzanine office/staff 381 35.5 Mezzanine storage 564 52.3 Total yard 65,134 6,053.4 (1.5 acres/0.6 hectare)

Service Charge – we only charge for water & building insurance – water - £1200 pa insurance £144 pa Management Fee – no management on this site Business Rates - £158,000 RV Permitted Use of the site/building. – no limitations