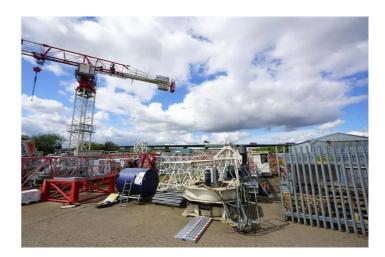

## **LET AGREED**

Ali & Co are delighted to present this large Warehouse and Yard space located on a prime industrial estate in Thurrock.

Available Now | Large Steel Frame Warehouse | Large Yard | Parking | Secure Gated Yard |

## **Large Yard and Warhouse**

Ali & Co are delighted to present to the market this fantastic large warehouse and storage facility located on a prime commercial estate in Thurrock.

The site benefits from having warehouse and yard. Located close to major service roads A13/M25 Dartford Bridge.

Avaiable to view by appointment only

Size – Ground floor 3,313 307.9 Mezzanine office/staff 381 35.5 Mezzanine storage 564 52.3 Total yard 65,134 6,053.4 (1.5 acres/0.6 hectare)

Service Charge – we only charge for water & building insurance – water - £1200 pa insurance £144 pa Management Fee – no management on this site Business Rates - £158,000 RV Permitted Use of the site/building. – no limitations