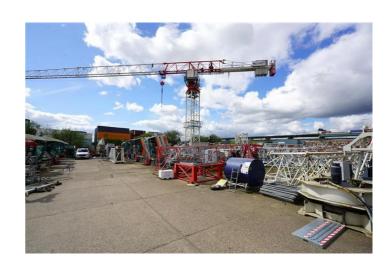

## **LET AGREED**

Ali & Co are delighted to present this large Warehouse and Yard space located on a prime industrial estate in Thurrock.

Available Now | Large Steel Frame Warehouse | Large Yard | Parking | Secure Gated Yard |

## **Large Yard and Warhouse**

Ali & Co are delighted to present to the market this fantastic large warehouse and storage facility located on a prime commercial estate in Thurrock.

The site benefits from having warehouse and yard. Located close to major service roads A13/M25 Dartford Bridge.

Avaiable to view by appointment only

Size – Ground floor 3,313 307.9 Mezzanine office/staff 381 35.5 Mezzanine storage 564 52.3 Total yard 65,134 6,053.4 (1.5 acres/0.6 hectare)

Service Charge – we only charge for water & building insurance – water - £1200 pa insurance £144 pa Management Fee – no management on this site Business Rates - £158,000 RV Permitted Use of the site/building. – no limitations