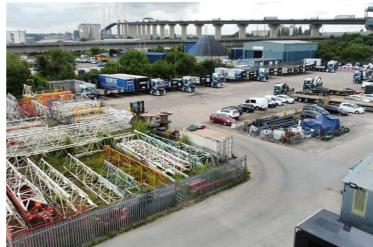

## **Large Yard and Warhouse**

Ali & Co are delighted to present to the market this fantastic large warehouse and storage facility located on a prime commercial estate in Thurrock.

The site benefits from having warehouse and yard. Located close to major service roads A13/M25 Dartford Bridge.

Avaiable to view by appointment only

Size – Ground floor 3,313 307.9 Mezzanine office/staff 381 35.5 Mezzanine storage 564 52.3 Total yard 65,134 6,053.4 (1.5 acres/0.6 hectare)

Service Charge – we only charge for water & building insurance – water - £1200 pa insurance £144 pa Management Fee – no management on this site Business Rates - £158,000 RV Permitted Use of the site/building. – no limitations