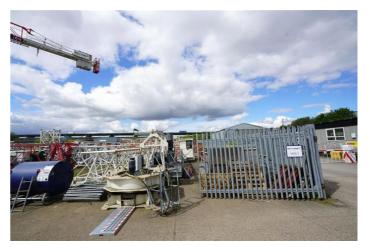

## **LET AGREED**

Ali & Co are delighted to present this large Warehouse and Yard space located on a prime industrial estate in Thurrock.

Available Now | Large Steel Frame Warehouse | Large Yard | Parking | Secure Gated Yard |

## **Large Yard and Warhouse**

Ali & Co are delighted to present to the market this fantastic large warehouse and storage facility located on a prime commercial estate in Thurrock.

The site benefits from having warehouse and yard. Located close to major service roads A13/M25 Dartford Bridge.

Avaiable to view by appointment only

Size – Ground floor 3,313 307.9 Mezzanine office/staff 381 35.5 Mezzanine storage 564 52.3 Total yard 65,134 6,053.4 (1.5 acres/0.6 hectare)

Service Charge – we only charge for water & building insurance – water - £1200 pa insurance £144 pa Management Fee – no management on this site Business Rates - £158,000 RV Permitted Use of the site/building. – no limitations