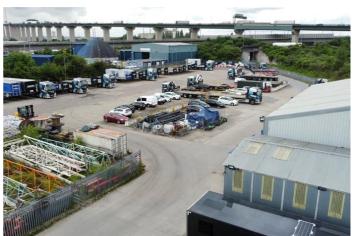

## **Large Yard and Warhouse**

Ali & Co are delighted to present to the market this fantastic large warehouse and storage facility located on a prime commercial estate in Thurrock.

The site benefits from having warehouse and yard. Located close to major service roads A13/M25 Dartford Bridge.

Avaiable to view by appointment only

Size – Ground floor 3,313 307.9 Mezzanine office/staff 381 35.5 Mezzanine storage 564 52.3 Total yard 65,134 6,053.4 (1.5 acres/0.6 hectare)

Service Charge – we only charge for water & building insurance – water - £1200 pa insurance £144 pa Management Fee – no management on this site Business Rates - £158,000 RV Permitted Use of the site/building. – no limitations