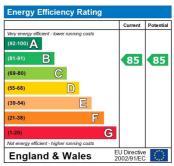

Available to moved in on 27th June 2025

Council Tax Band: C (Thurrock Council)

Deposit: £1,375

Parking options: Off Street

The energy efficiency rating is a measure of the overall efficiency of a home. The higher the rating the more energy efficient the home is and the lower the fuel bills will be.