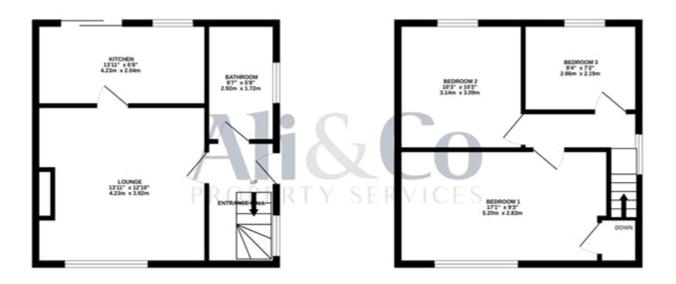

## TOTAL FLOOR AREA: 763 sq.ft. (70.9 sq.m.) approx

White every attempt has been made to ensure the accuracy of the Googlas contained hele: measurements of doors, washess, stored and any other tensi are apprecisable and no expectability is allen for any enter, omission or new steenheer. This plan is for illustrative purposes only and should be used as such by any prospective purchaser. This services, systems and applications whom here or doesn tested and no guarantee.

Whilst every effort is made to ensure the accuracy of these details, it should be noted that the measurements are approximate only. Floorplans are for representation purposes only and prepared according to the RICS Code of Measuring Practice by our floorplan provider. Therefore, the layout of doors, windows and rooms are approximate and should be regarded as such by any prospective tenant.