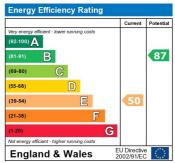

as to their operating or efficiency can be given.

The energy efficiency rating is a measure of the overall efficiency of a home. The higher the rating the more energy efficient the home is and the lower the fuel bills will be.