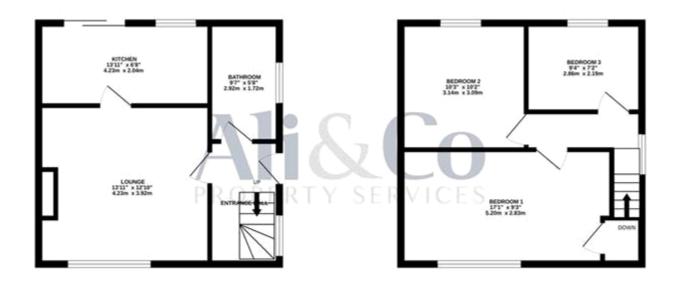

## THREE BEDROOM FAMILY HOME

Ali & Co are delighted to bring to the market this semi-detached THREE BEDROOM family home,

Located on London Road West Thurrock.

This property offers great accommodation with a large spacious front garden, entrance hall leading to a ground floor bathroom, spacious lounge and seperate kitcehn with sliding doors leading into the rear garden,

First floor you have three great size bedrooms,

Located in West thurrock being close to all local amenties and transport. Available to view immediately.

Council Tax Band: C (Thurrock Council) Deposit: £1,575 Parking options: Off Street Garden details: Private Garden

Current Potential

50

EU Directive 2002/91/EC

G

87

TOTAL FLOOR AREA : 763 sq.ft. (70.9 sq.m.) approx

In made to ensure the accuracy of the Sociplier of any other items are approximate and no-res The plan is the discretive purposes only and invices, systems and appliances shown have n as to their operability or efficiency can be give Made with Mercegor C2024 taken for bed as suc ALC THE U

Whilst every effort is made to ensure the accuracy of these details, it should be noted that the measurements are approximate only. Floorplans are for representation purposes only and prepared according to the RICS Code of Measuring Practice by our floorplan provider. Therefore, the layout of doors, windows and rooms are approximate and should be regarded as such by any prospective tenant.