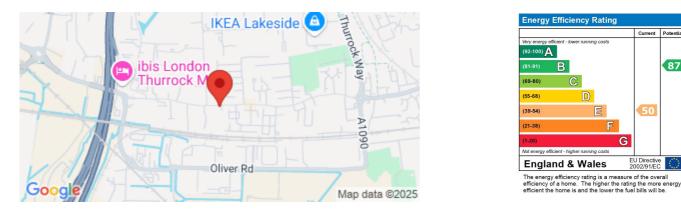

Current Potential

50

EU Directive 2002/91/EC

G

87

TOTAL FLOOR AREA : 763 sq.ft. (70.9 sq.m.) approx

In made to ensure the accuracy of the Sociplier of any other items are approximate and no-res The plan is the discretive purposes only and invices, systems and appliances shown have n as to their operability or efficiency can be give Made with Mercegor C2024 taken for bed as suc ALC THE U